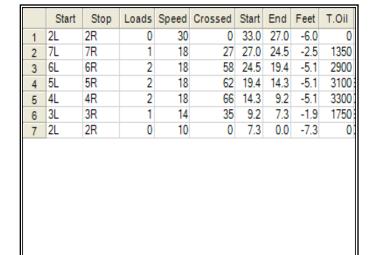

|   | Start | Stop | Loads | Speed | Crossed | Start | End  | Feet | T.Oil |  |
|---|-------|------|-------|-------|---------|-------|------|------|-------|--|
| 1 | 2L    | 2R   | 1     | 14    | 37      | 0.0   | 0.0  | 0.0  | 1,850 |  |
| 2 | 4L    | 4R   | 1     | 18    | 33      | 0.0   | 2.5  | 2.5  | 1650  |  |
| 3 | 5L    | 5R   | 2     | 18    | 62      | 2.5   | 7.6  | 5.1  | 3100  |  |
| 4 | 6L    | 6R   | 2     | 22    | 58      | 7.6   | 13.8 | 6.2  | 2900  |  |
| 5 | 2L    | 2R   | 0     | 22    | 0       | 13.8  | 26.0 | 12.2 | 0     |  |
| 6 | 2L    | 2R   | 0     | 26    | 0       | 26.0  | 33.0 | 7.0  | 0     |  |
|   |       |      |       |       |         |       |      |      |       |  |
|   |       |      |       |       |         |       |      |      |       |  |