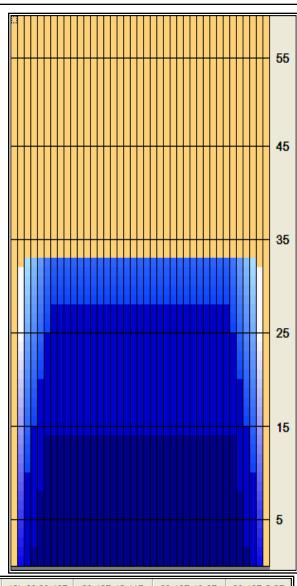

## 2008 EBT Hammer Bronzen Schietspoel - Short

438 Boards Oil Per Board: 50 uL Oil Pattern Distance: 33 Feet Volume Oil Total: 21.9 mL **Total Boards Crossed:** 

Forward Oil Total: Reverse Oil Total: 12.4 mL 9.5 mL 248 Boards Forward Boards Crossed: 190 Boards **Reverse Boards Crossed:** 

| Forward Oil  |
|--------------|
| Reverse Oil  |
| Combined Oil |
| Buff Area    |

Arrow Zone Ratios

| Item       | 2-5L:16L-20 | 6-10L:16:-20 | 11-15L:16L-20 | 16L-20:20-16R | 16L-20:20-16R | 20-16R:15-11R | 20-16R:10-6R | 20-16R:5-2R |
|------------|-------------|--------------|---------------|---------------|---------------|---------------|--------------|-------------|
| ul Arrow   | 212.5       | 690          | 700           | 700           | 700           | 700           | 690          | 212.5       |
| Zone Ratio | 3.29        | 1.01         | 1             | 1             | 1             | 1             | 1.01         | 3.29        |