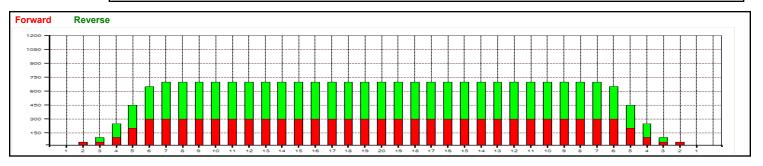

## 2008 EBT Hammer Bronzen Schietspoel - Short

438 Boards Oil Per Board: 50 uL Oil Pattern Distance: 33 Feet Volume Oil Total: 21.9 mL **Total Boards Crossed:** 

Forward Oil Total: Reverse Oil Total: 12.4 mL 9.5 mL 248 Boards Forward Boards Crossed: 190 Boards **Reverse Boards Crossed:** 