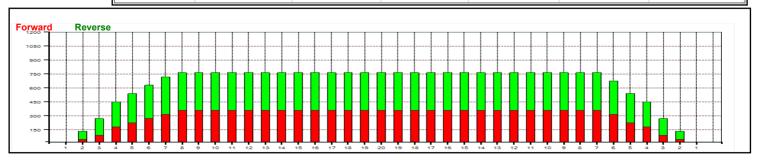

TransferType: Type In or Select One

**Forward Oil Reverse Oil Combined Oil** 

Arrow Zone Ratios

| Item       | 2-5L:16L-20 | 6-10L:16:-20 | 11-15L:16L-20 | 16L-20:20-16R | 16L-20:20-16R | 20-16R:15-11R | 20-16R:10-6R | 20-16R:5-2R |
|------------|-------------|--------------|---------------|---------------|---------------|---------------|--------------|-------------|
| ul Arrow   | 348.75      | 729          | 765           | 765           | 765           | 765           | 747          | 348.75      |
| Zone Ratio | 2.19        | 1.05         | 1             | 1             | 1             | 1             | 1.02         | 2.19        |

Track Zone Ratios

| Item             | 3L-7L:18L-18R        | 8L-12L:18L-18R      | 13L-17L:18L-18R     | 18L-18R:17R-13R      | 18L-18R:12R-8R      | 18L-18R:7R-3R        |
|------------------|----------------------|---------------------|---------------------|----------------------|---------------------|----------------------|
| Description      | Outside Track:Middle | Middle Track:Middle | Inside Track:Middle | MIddle: Inside Track | Middle:Middle Track | Middle:Outside Track |
| Track Zone Ratio | 1.47                 | 1                   | 1                   | 1                    | 1                   | 1.42                 |