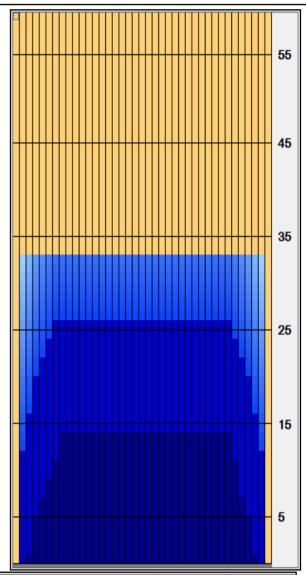

## 2009 SBwZ Extraliga BNC Bratislava - Short

Oil Per Board: 45 uL Oil Pattern Distance: 34 Feet **Volume Oil Total:** 24.705 mL **Total Boards Crossed:** 549 Boards

Forward Oil Total: 11.34 mL Reverse Oil Total: 13.365 mL Forward Boards Crossed: 252 Boards **Reverse Boards Crossed:** 297 Boards

|    | Start | Stop | Loads | Speed | Crossed | Start | End  | Feet | T.Oil |
|----|-------|------|-------|-------|---------|-------|------|------|-------|
| 1  | 2L    | 2R   | 1     | 14    | 37      | 0.0   | 0.0  | 0.0  | 1,665 |
| 2  | 3L    | 3R   | 1     | 14    | 35      | 0.0   | 1.9  | 1.9  | 1575  |
| 3  | 4L    | 4R   | 2     | 14    | 66      | 1.9   | 5.8  | 3.9  | 2970  |
| 4  | 5L    | 5R   | 1     | 14    | 31      | 5.8   | 7.7  | 1.9  | 1395  |
| 5  | 6L    | 6R   | 1     | 14    | 29      | 7.7   | 9.6  | 1.9  | 1305  |
| 6  | 7L    | 6R   | 1     | 18    | 28      | 9.6   | 12.1 | 2.5  | 1260  |
| 7  | 8L    | 7R   | 1     | 18    | 26      | 12.1  | 14.6 | 2.5  | 1170  |
| 8  | 2L    | 2R   | 0     | 18    | 0       | 14.6  | 22.0 | 7.4  | 0     |
| 9  | 2L    | 2R   | 0     | 22    | 0       | 22.0  | 28.0 | 6.0  | 0     |
| 10 | 2L    | 2R   | 0     | 26    | 0       | 28.0  | 34.0 | 6.0  | 0     |

Loads Speed Crossed Start End Feet T.Oil 34.0 26.0

27 26.0 23.5

29 23.5 21.6

19.7

8.0

19.7

15.8

11.9

8.0

0.0 -8.0

31 21.6

0

66

70 15.8

74 11.9 -8.0

-2.5

-1.9

-1.9

-3.9

-3.9

-3.9

0

1215

1305

1395

2970

3150

3330

0

1

1

2

2

2

0

26

18

14

14

14

14

Stop

2R

7R

6R

5R

4R

3R

2R

2R

Start

2L

6L

4L

3L

2 7L

3 5L

4

5

6 2L

7

8 2L

**Report Date** 

Conditioner: Type In or Select