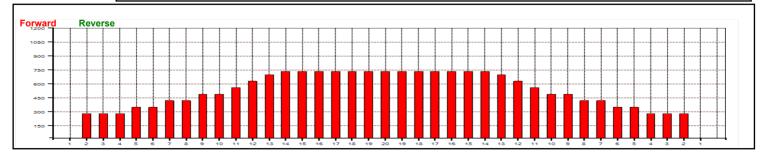

## 2009\_SBwZ\_Extraliga\_Citybowling\_ModTR\_long

Oil Per Board: 35 uL Oil Pattern Distance: 42 Feet **Volume Oil Total:** 20.055 mL **Total Boards Crossed:** 573 Boards

Forward Oil Total: 20.055 mL **Reverse Oil Total:** 0 mL Forward Boards Crossed: 573 Boards **Reverse Boards Crossed:** 0 Boards

|    | Start | Stop | Loads | Speed | Crossed | Start | End  | Feet | T.Oil  |
|----|-------|------|-------|-------|---------|-------|------|------|--------|
| 1  | 2L    | 2R   | 8     | 10    | 296     | 0.0   | 9.9  | 9.9  | 10,360 |
| 2  | 5L    | 5R   | 2     | 10    | 62      | 9.9   | 12.7 | 2.8  | 2170   |
| 3  | 7L    | 7R   | 2     | 10    | 54      | 12.7  | 15.5 | 2.8  | 1890   |
| 4  | 9L    | 9R   | 2     | 10    | 46      | 15.5  | 18.3 | 2.8  | 1610   |
| 5  | 11L   | 11R  | 2     | 14    | 38      | 18.3  | 22.2 | 3.9  | 1330   |
| 6  | 12L   | 12R  | 2     | 14    | 34      | 22.2  | 26.1 | 3.9  | 1190   |
| 7  | 13L   | 13R  | 2     | 14    | 30      | 26.1  | 30.0 | 3.9  | 1050   |
| 8  | 14L   | 14R  | 1     | 14    | 13      | 30.0  | 31.9 | 1.9  | 455    |
| 9  | 2L    | 2R   | 0     | 18    | 0       | 31.9  | 38.0 | 6.1  | 0      |
| 10 | 2L    | 2R   | 0     | 18    | 0       | 38.0  | 42.0 | 4.0  | 0      |

Conditioner: Type In or Select

TransferType: Transfer Roller

**Forward Oil Reverse Oil Combined Oil** 

Arrow Zone Ratios

| Item       | 2-5L:16L-20 | 6-10L:16:-20 | 11-15L:16L-20 | 16L-20:20-16R | 16L-20:20-16R | 20-16R:15-11R | 20-16R:10-6R | 20-16R:5-2R |
|------------|-------------|--------------|---------------|---------------|---------------|---------------|--------------|-------------|
| ul Arrow   | 297.5       | 434          | 672           | 735           | 735           | 672           | 434          | 297.5       |
| Zone Ratio | 2.47        | 1.69         | 1.09          | 1             | 1             | 1.09          | 1.69         | 2.47        |