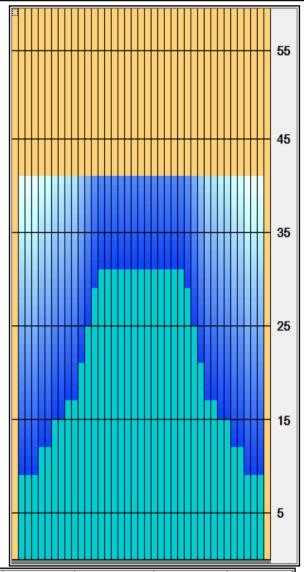

## 2009\_SBwZ\_Extraliga\_Citybowling\_ModTR\_long

Oil Per Board: 35 uL Oil Pattern Distance: 42 Feet **Volume Oil Total:** 20.055 mL **Total Boards Crossed:** 573 Boards

Forward Oil Total: 20.055 mL **Reverse Oil Total:** 0 mL Forward Boards Crossed: 573 Boards **Reverse Boards Crossed:** 0 Boards

|    | Start | Stop | Loads | Speed | Crossed | Start | End  | Feet | T.Oil  |
|----|-------|------|-------|-------|---------|-------|------|------|--------|
| 1  | 2L    | 2R   | 8     | 10    | 296     | 0.0   | 9.9  | 9.9  | 10,360 |
| 2  | 5L    | 5R   | 2     | 10    | 62      | 9.9   | 12.7 | 2.8  | 2170   |
| 3  | 7L    | 7R   | 2     | 10    | 54      | 12.7  | 15.5 | 2.8  | 1890   |
| 4  | 9L    | 9R   | 2     | 10    | 46      | 15.5  | 18.3 | 2.8  | 1610   |
| 5  | 11L   | 11R  | 2     | 14    | 38      | 18.3  | 22.2 | 3.9  | 1330   |
| 6  | 12L   | 12R  | 2     | 14    | 34      | 22.2  | 26.1 | 3.9  | 1190   |
| 7  | 13L   | 13R  | 2     | 14    | 30      | 26.1  | 30.0 | 3.9  | 1050   |
| 8  | 14L   | 14R  | 1     | 14    | 13      | 30.0  | 31.9 | 1.9  | 455    |
| 9  | 2L    | 2R   | 0     | 18    | 0       | 31.9  | 38.0 | 6.1  | 0      |
| 10 | 2L    | 2R   | 0     | 18    | 0       | 38.0  | 42.0 | 4.0  | 0      |