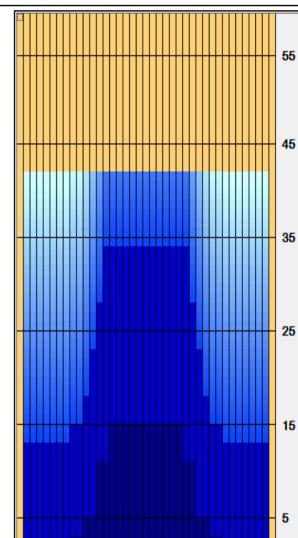

## 2009 SBwZ Extraliga Ekoma Zvolen - long

Oil Per Board: 50 uL Oil Pattern Distance: 43 Feet Volume Oil Total: 23.15 mL Total Boards Crossed: 463 Boards

Forward Oil Total: 11 mL Reverse Oil Total: 12.15 mL
Forward Boards Crossed: 220 Boards Reverse Boards Crossed: 243 Boards

|   | Start | Stop | Loads | Speed | Crossed | Start | End  | Feet | T.Oil |
|---|-------|------|-------|-------|---------|-------|------|------|-------|
| 1 | 2L    | 2R   | 3     | 10    | 111     | 0.0   | 2.8  | 2.8  | 5,550 |
| 2 | 9L    | 9R   | 1     | 10    | 23      | 2.8   | 4.2  | 1.4  | 1150  |
| 3 | 11L   | 11R  | 1     | 14    | 19      | 4.2   | 6.1  | 1.9  | 950   |
| 4 | 13L   | 13R  | 3     | 14    | 45      | 6.1   | 12.0 | 5.9  | 2250  |
| 5 | 15L   | 15R  | 2     | 14    | 22      | 12.0  | 15.9 | 3.9  | 1100  |
| 6 | 2L    | 2R   | 0     | 18    | 0       | 15.9  | 24.0 | 8.1  | 0     |
| 7 | 3L    | 3R   | 0     | 22    | 0       | 24.0  | 33.0 | 9.0  | 0     |
| 8 | 4L    | 4R   | 0     | 26    | 0       | 33.0  | 40.0 | 7.0  | 0     |
| 9 | 5L    | 5R   | 0     | 30    | 0       | 40.0  | 43.0 | 3.0  | 0     |

Report Date 10/6/2009

Conditioner: Type In or Select One

TransferType: Type In or Select One

Forward Oil
Reverse Oil
Combined Oil

**Buff Area** 

|   | Start | Stop | Loads | Speed | Crossed | Start | End  | Feet | T.Oil |
|---|-------|------|-------|-------|---------|-------|------|------|-------|
| 1 | 2L    | 2R   | 0     | 30    | 0       | 43.0  | 34.0 | -9.0 | 0     |
| 2 | 14L   | 14R  | 2     | 22    | 26      | 34.0  | 27.8 | -6.2 | 1300  |
| 3 | 13L   | 13R  | 2     | 18    | 30      | 27.8  | 22.7 | -5.1 | 1500  |
| 4 | 12L   | 12R  | 2     | 18    | 34      | 22.7  | 17.6 | -5.1 | 1700  |
| 5 | 11L   | 11R  | 1     | 18    | 19      | 17.6  | 15.1 | -2.5 | 950   |
| 6 | 9L    | 9R   | 1     | 14    | 23      | 15.1  | 13.2 | -1.9 | 1150  |
| 7 | 2L    | 2R   | 3     | 14    | 111     | 13.2  | 7.3  | -5.9 | 5550  |
| 8 | 2L    | 2R   | 0     | 10    | 0       | 7.3   | 0.0  | -7.3 | 0     |
|   |       |      |       |       |         |       |      |      |       |