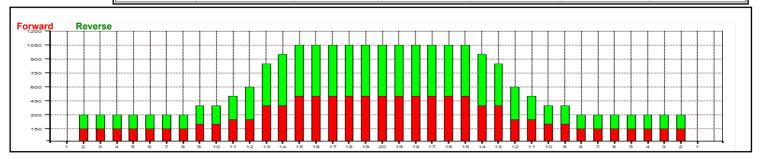

Arrow Zone Ratios

| Item       | 2-5L:16L-20 | 6-10L:16:-20 | 11-15L:16L-20 | 16L-20:20-16R | 16L-20:20-16R | 20-16R:15-11R | 20-16R:10-6R | 20-16R:5-2R |
|------------|-------------|--------------|---------------|---------------|---------------|---------------|--------------|-------------|
| ul Arrow   | 300         | 340          | 790           | 1050          | 1050          | 790           | 340          | 300         |
| Zone Ratio | 3.5         | 3.09         | 1.33          | 1             | 1             | 1.33          | 3.09         | 3.5         |

Track Zone Ratios

| Item             | 3L-7L:18L-18R        | 8L-12L:18L-18R      | 13L-17L:18L-18R     | 18L-18R:17R-13R      | 18L-18R:12R-8R      | 18L-18R:7R-3R        |
|------------------|----------------------|---------------------|---------------------|----------------------|---------------------|----------------------|
| Description      | Outside Track:Middle | Middle Track:Middle | Inside Track:Middle | MIddle: Inside Track | Middle:Middle Track | Middle:Outside Track |
| Track Zone Ratio | 3.5                  | 2.39                | 1.06                | 1.06                 | 2.39                | 3.5                  |