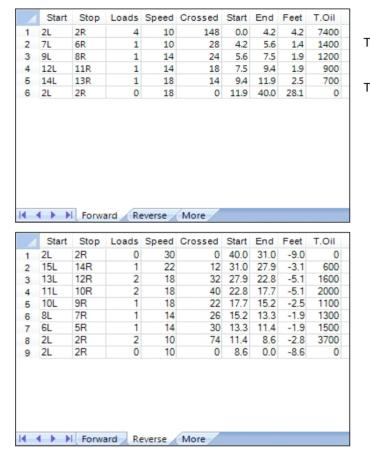

## Rome Open 2018

5

Oil Pattern Distance: 40 Feet 40 Feet Oil Per Board: 50 uL **Reverse Brush Drop: Forward Oil Total:** 11.6 mL **Reverse Oil Total:** 11.8 mL 23.4 mL Volume Oil Total: Forward Boards Crossed: 232 Boards Reverse Boards Crossed: 236 Boards **Total Boards Crossed:** 468 Boards