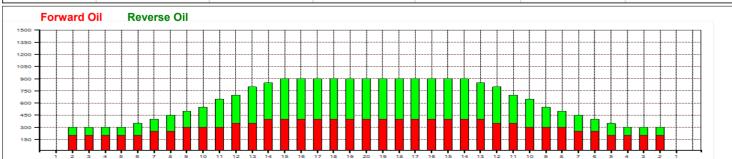

## Rome Open 2018

5

Oil Pattern Distance: 40 Feet 40 Feet Oil Per Board: 50 uL **Reverse Brush Drop: Forward Oil Total:** 11.6 mL **Reverse Oil Total:** 11.8 mL 23.4 mL Volume Oil Total: Forward Boards Crossed: 232 Boards Reverse Boards Crossed: 236 Boards **Total Boards Crossed:** 468 Boards