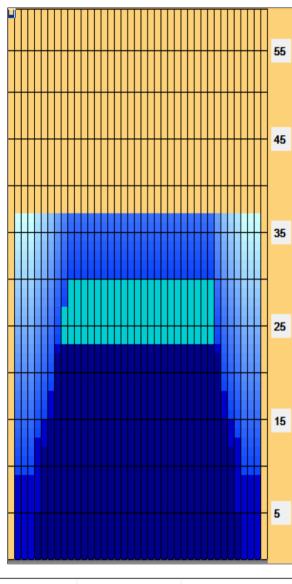

## **2020 PBA HOLMAN 37**

Oil Pattern Distance: 37 Feet **Reverse Brush Drop:** 37 Feet Oil Per Board: 50 uL 17.8 mL 10.25 mL 28.05 mL **Forward Oil Total: Reverse Oil Total:** Volume Oil Total: Forward Boards Crossed: 356 Boards **Reverse Boards Crossed:** 205 Boards **Total Boards Crossed:** 561 Boards