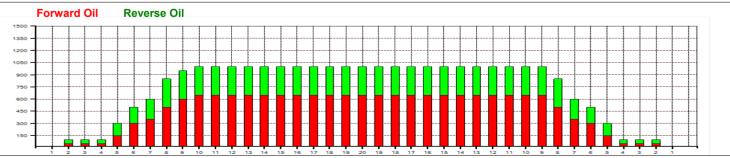

| 1 2 | 21            |       |        |        | Crossed | Start | End  | Feet | T.Oil |
|-----|---------------|-------|--------|--------|---------|-------|------|------|-------|
| 2   | 2L            | 2R    | 1      | 14     | 37      | 0.0   | 0.0  | 0.0  | 1850  |
| 4   | 5L            | 5R    | 2      | 18     | 62      | 0.0   | 5.1  | 5.1  | 3100  |
| 3   | 6L            | 6R    | 3      | 18     | 87      | 5.1   | 12.7 | 7.6  | 4350  |
| 4   | 7L            | 7R    | 1      | 18     | 27      | 12.7  | 15.2 | 2.5  | 1350  |
| 5   | 8L            | 8R    | 3      | 18     | 75      | 15.2  | 22.8 | 7.6  | 3750  |
| 6   | 9L            | 9R    | 2      | 18     | 46      | 22.8  | 27.9 | 5.1  | 2300  |
| 7   | 10L           | 9R    | 1      | 18     | 22      | 27.9  | 30.4 | 2.5  | 1100  |
| 8   | 2L            | 2R    | 0      | 22     | 0       | 30.4  | 37.0 | 6.6  | 0     |
|     |               |       |        |        |         |       |      |      |       |
|     | $\rightarrow$ | Forwa | ard Re | everse | More    |       |      |      |       |

|   | Start | Stop | Loads | Speed | Crossed | Start | End  | Feet  | T.Oi |
|---|-------|------|-------|-------|---------|-------|------|-------|------|
| 1 | 2L    | 2R   | 0     | 22    | 0       | 37.0  | 23.0 | -14.0 |      |
| 2 | 8L    | 8R   | 2     | 18    | 50      | 23.0  | 17.9 | -5.1  | 250  |
| 3 | 7L    | 7R   | 1     | 18    | 27      | 17.9  | 15.4 | -2.5  | 135  |
| 4 | 6L    | 6R   | 1     | 18    | 29      | 15.4  | 12.9 | -2.5  | 145  |
| 5 | 5L    | 5R   | 2     | 14    | 62      | 12.9  | 9.0  | -3.9  | 310  |
| 6 | 2L    | 2R   | 1     | 14    | 37      | 9.0   | 7.1  | -1.9  | 185  |
| 7 | 2L    | 2R   | 0     | 14    | 0       | 7.1   | 0.0  | -7.1  |      |
|   |       |      |       |       |         |       |      |       |      |