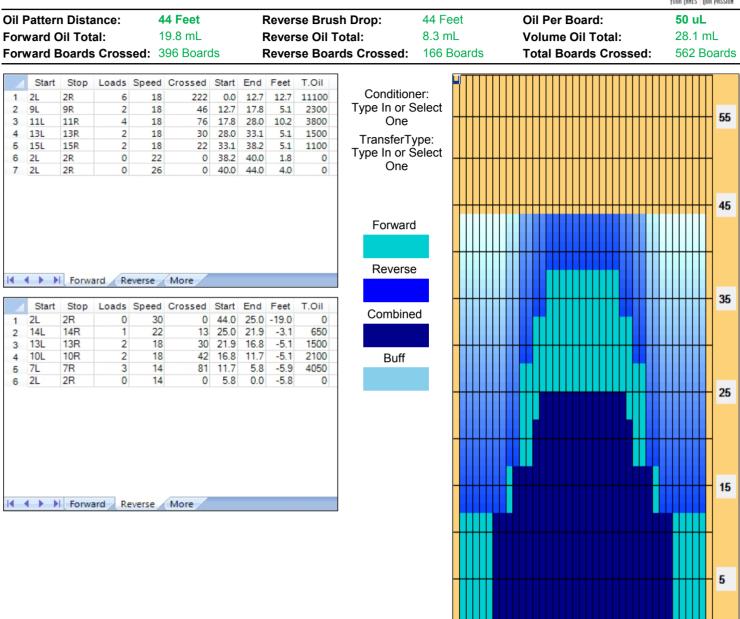

## 2021 IBF Super Worlds - Dubai

| Item            | 3L-7L:18L-18R        | 8L-12L:18L-18R            | 13L-17L:18L-18R     | 18L-18R:17R-13R                             | 18L-18R:12R-8R      | 18L-18R:7R-3R        |
|-----------------|----------------------|---------------------------|---------------------|---------------------------------------------|---------------------|----------------------|
| escription      | Outside Track:Middle | Middle Track:Middle       | Inside Track:Middle | MIddle: Inside Track                        | Middle:Middle Track | Middle:Outside Track |
| rack Zone Ratio | 3.64                 | 1.79                      | 1.04                | 1.04                                        | 1.79                | 3.64                 |
| Forward O       | il Reverse Oil       |                           |                     |                                             |                     |                      |
| 1350            |                      |                           |                     |                                             |                     | ····                 |
| 1200            |                      | ···∔···∤···∤···∤···↓··↓·· |                     | ╵╴╶╶╴┶<br>┠╌ <mark>┠╴╶┠┛╶┎┛╴┲┙</mark> ╌┊╌╌┊ |                     | +++++++              |
| 900             |                      | ┉┋┈┋┈╊╌┣╌┣╌┨╌             |                     | ┠╌┫╌┨╌┫╌╁╌┼                                 |                     | ++++                 |
| 600 <b></b>     |                      |                           |                     |                                             |                     | <u>+</u>             |
| 450             |                      |                           |                     |                                             | ╶┨┛╴┫╴┪╴┢╴╴┼╶╌┤     | ++++                 |
| 150             |                      |                           |                     |                                             |                     |                      |
|                 | 4 5 6 7 8 9 10       | 11 12 13 14 15 16         | 17 18 19 20 19 18 1 | 7 16 15 14 13 12 11                         | 10 9 8 7 6 5        |                      |