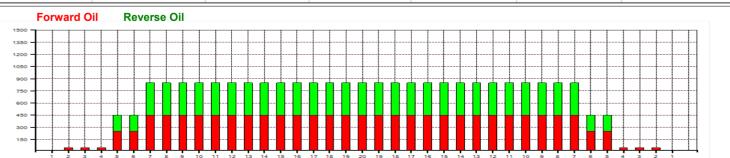

## 2022 USBC Junior Gold U12 U15 Pattern #1

Oil Pattern Distance:37 FeetReverse Brush Drop:37 FeetOil Per Board:50 uLForward Oil Total:13.45 mLReverse Oil Total:11.6 mLVolume Oil Total:25.05 mLForward Boards Crossed:269 BoardsReverse Boards Crossed:232 BoardsTotal Boards Crossed:501 Boards