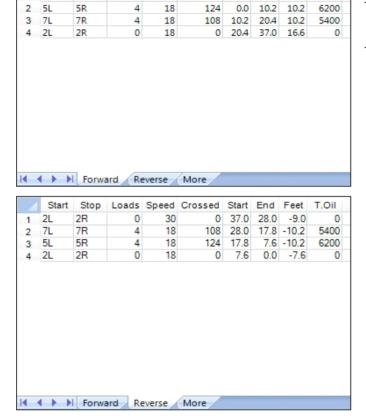

Start Stop Loads Speed Crossed Start End Feet T.Oil

37 0.0 0.0 0.0

18

KEGEL FIRE OIL

1 2L

| Crossed:                                  | 232 Bo | Boards Total Boards Crossed: |  |  | 501 Boards |  |
|-------------------------------------------|--------|------------------------------|--|--|------------|--|
|                                           |        |                              |  |  |            |  |
| Conditione<br>Type In or S                |        |                              |  |  | 55         |  |
| One                                       |        |                              |  |  | 99         |  |
| TransferType:<br>Type In or Select<br>One |        |                              |  |  |            |  |
| Offe                                      |        |                              |  |  |            |  |
| Forward                                   |        |                              |  |  | 45         |  |
| Reverse                                   | _      |                              |  |  |            |  |
|                                           |        |                              |  |  | 35         |  |
| Combined                                  | d      |                              |  |  |            |  |
| Buff                                      |        |                              |  |  |            |  |
|                                           |        |                              |  |  | 25         |  |
|                                           |        |                              |  |  |            |  |
|                                           |        |                              |  |  | 15         |  |
|                                           |        |                              |  |  |            |  |