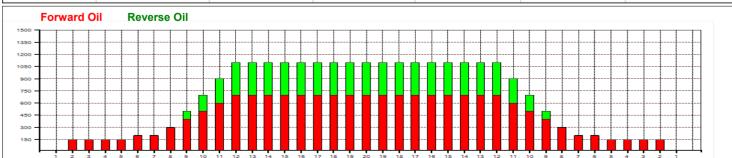

## 2022 USBC Senior Championships

5

Oil Pattern Distance: 41 Feet 41 Feet Oil Per Board: 50 uL **Reverse Brush Drop:** 17.5 mL 25.5 mL **Forward Oil Total: Reverse Oil Total:** 8 mL Volume Oil Total: Forward Boards Crossed: 350 Boards **Reverse Boards Crossed:** 160 Boards 510 Boards **Total Boards Crossed:** 