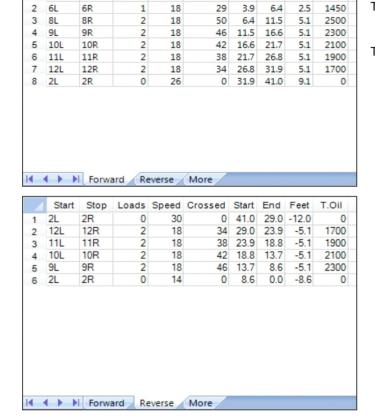

Start Stop Loads Speed Crossed Start End Feet

111

0.0 3.9

3.9

5550

14

2L

| Item             | 3L-7L:18L-18R        | 8L-12L:18L-18R      | 13L-17L:18L-18R     | 18L-18R:17R-13R      | 18L-18R:12R-8R      | 18L-18R:7R-3R        |
|------------------|----------------------|---------------------|---------------------|----------------------|---------------------|----------------------|
| Description      | Outside Track:Middle | Middle Track:Middle | Inside Track:Middle | MIddle: Inside Track | Middle:Middle Track | Middle:Outside Track |
| Track Zone Ratio | 6.47                 | 1.57                | 1                   | 1                    | 1.57                | 6.47                 |