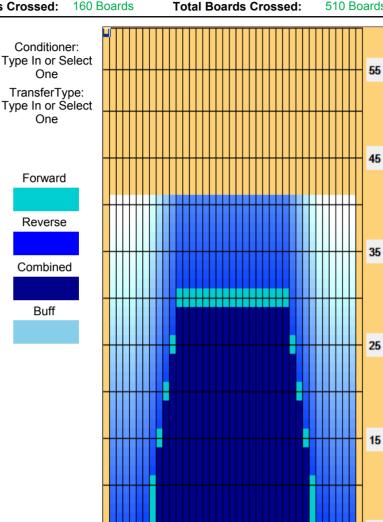

## 2022 USBC Senior Championships

5

Oil Pattern Distance: 41 Feet 41 Feet Oil Per Board: 50 uL **Reverse Brush Drop:** 17.5 mL 25.5 mL **Forward Oil Total: Reverse Oil Total:** 8 mL Volume Oil Total: Forward Boards Crossed: 350 Boards **Reverse Boards Crossed:** 160 Boards 510 Boards **Total Boards Crossed:** 