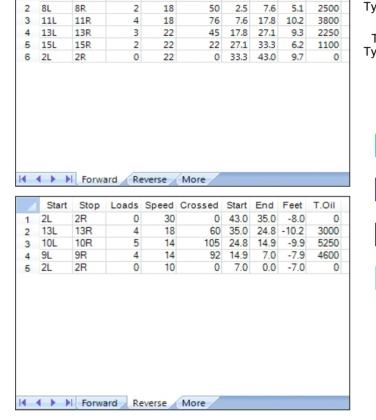

## **2022 USBC Survivor Tournament**

15

5

Oil Pattern Distance: 43 Feet 43 Feet Oil Per Board: 50 uL Reverse Brush Drop: 13.35 mL 12.85 mL 26.2 mL **Forward Oil Total:** Reverse Oil Total: Volume Oil Total: Forward Boards Crossed: 267 Boards Reverse Boards Crossed: 257 Boards **Total Boards Crossed:** 524 Boards

Start Stop Loads Speed Crossed Start End Feet T.Oil

74 0.0 2.5 2.5

18

KEGEL FIRE OIL

2L

|                                   | _ | _ | _ | _         | _         | _      | _ | _ | _ | _ | _ | _ | _ | _      | _         | _ | _ | _ | _ | _ | _ | _ | _ | _ | _         | _ | _ | _ | _ | _ | _ | _ | _ | _ | _ | _ | _ | _             | _ | _  | _ |
|-----------------------------------|---|---|---|-----------|-----------|--------|---|---|---|---|---|---|---|--------|-----------|---|---|---|---|---|---|---|---|---|-----------|---|---|---|---|---|---|---|---|---|---|---|---|---------------|---|----|---|
| Conditioner:                      |   |   |   | I         | I         |        |   | Ī | Ī | Ī | Ī | Ī | Ī | I      | I         | I |   |   |   |   |   | I | I |   | I         | Ī | T |   |   |   |   |   |   |   |   |   |   |               |   |    |   |
| ype In or Select<br>One           | + | + | + | +         | +         | +      | ł | + | + | + | + | + | + | +      | $^{+}$    | + | + | + | + | + | + | + | + | + | +         | + | + | 1 |   |   |   |   |   |   | + | + | + | $\frac{1}{2}$ | 5 | 55 |   |
| TransferType:<br>ype In or Select |   |   |   | 1         | ļ         | ļ      |   |   |   |   | 1 | 1 |   | ļ      | ļ         |   |   |   |   |   |   | 1 |   |   | 1         |   |   |   |   |   |   |   |   |   |   |   |   |               |   |    |   |
| One                               |   |   |   |           |           |        |   |   |   |   |   |   |   |        |           |   |   |   |   |   |   |   |   |   |           |   |   |   |   |   |   |   |   |   |   |   |   |               |   |    |   |
|                                   | + | + | + | $\dagger$ | $\dagger$ | $^{+}$ | t | t | t | + | + | † | + | $^{+}$ | $\dagger$ | ł | + | + | + | + | + | + | + | + | $\dagger$ | t | + | + | + | + |   |   |   |   | + | + | + | 1             | 4 | 15 |   |
| Forward                           |   |   |   |           |           |        |   |   |   |   |   |   |   |        |           |   |   |   |   |   |   |   |   |   |           |   |   |   |   |   |   |   |   |   |   |   |   |               |   |    |   |
| Reverse                           |   |   |   | I         |           |        |   |   | I | I |   | I | I | I      | I         | I | I |   |   |   |   | I | I | I | I         | I | I |   |   |   |   |   |   |   |   |   |   |               |   |    |   |
| Combined                          |   | 1 |   | +         |           |        |   |   | ł |   |   |   |   | ŀ      |           |   |   |   |   |   |   |   |   |   |           | ł |   |   |   |   |   |   |   |   | + | 1 | + | 1             | 3 | 35 |   |
|                                   |   |   |   |           |           |        |   |   | l |   |   |   |   |        |           |   |   |   |   |   |   |   |   |   |           | l |   |   |   |   |   |   |   |   |   |   |   |               |   |    |   |
| Buff                              |   |   |   |           |           |        |   |   | l |   |   |   |   |        |           |   |   |   |   |   |   |   |   |   |           | ı | l |   |   |   |   |   |   |   |   |   |   |               |   |    |   |
|                                   |   | + | + | +         |           | +      |   |   | ł |   |   |   |   |        |           |   |   |   |   |   |   |   |   |   |           | ł |   |   |   |   |   |   |   |   |   | + |   |               | 2 | 25 |   |
|                                   |   | 1 | l | l         | l         | ı      | ı | ı |   |   |   |   |   |        |           |   |   |   |   |   |   |   |   |   |           |   |   |   |   |   |   |   |   |   |   |   |   |               |   |    |   |