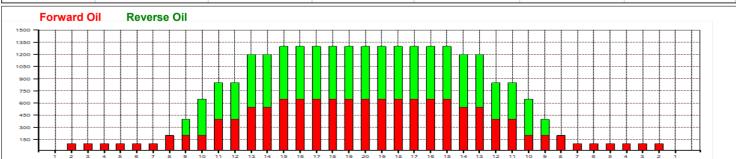

## **2022 USBC Survivor Tournament**

15

5

Oil Pattern Distance: 43 Feet 43 Feet Oil Per Board: 50 uL Reverse Brush Drop: 13.35 mL 12.85 mL 26.2 mL **Forward Oil Total:** Reverse Oil Total: Volume Oil Total: Forward Boards Crossed: 267 Boards Reverse Boards Crossed: 257 Boards **Total Boards Crossed:** 524 Boards