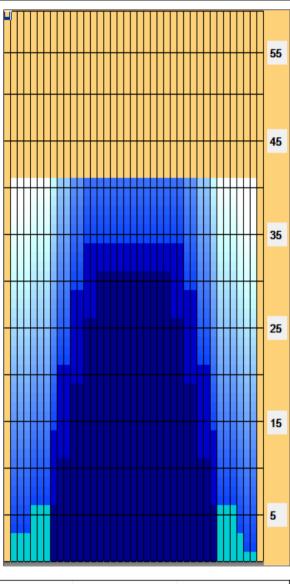

## 2022 USBC Youth Open Championships

Oil Pattern Distance: 41 Feet 41 Feet Oil Per Board: **Reverse Brush Drop:** 50 uL 15.5 mL 27.05 mL **Forward Oil Total: Reverse Oil Total:** 11.55 mL Volume Oil Total: Forward Boards Crossed: 310 Boards **Reverse Boards Crossed:** 231 Boards 541 Boards **Total Boards Crossed:** 