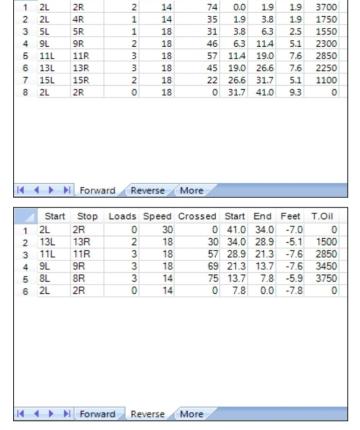

## 2022 USBC Youth Open Championships

Oil Pattern Distance: 41 Feet 41 Feet Oil Per Board: **Reverse Brush Drop:** 50 uL 15.5 mL 27.05 mL **Forward Oil Total: Reverse Oil Total:** 11.55 mL Volume Oil Total: Forward Boards Crossed: 310 Boards **Reverse Boards Crossed:** 231 Boards 541 Boards **Total Boards Crossed:** 

**KEGEL FIRE OIL** 

Start Stop Loads Speed Crossed Start End Feet

Conditioner: Type In or Select One TransferType: Type In or Select One

> Forward Reverse

Combined

Buff

| Item             | 3L-7L:18L-18R        | 8L-12L:18L-18R      | 13L-17L:18L-18R     | 18L-18R:17R-13R      | 18L-18R:12R-8R      | 18L-18R:7R-3R        |
|------------------|----------------------|---------------------|---------------------|----------------------|---------------------|----------------------|
| Description      | Outside Track:Middle | Middle Track:Middle | Inside Track:Middle | MIddle: Inside Track | Middle:Middle Track | Middle:Outside Track |
| Track Zone Ratio | 6.94                 | 1.87                | 1.03                | 1.03                 | 1.87                | 7,35                 |