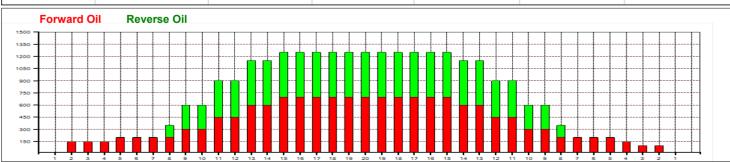

## 2022 USBC Youth Open Championships

Oil Pattern Distance: 41 Feet 41 Feet Oil Per Board: **Reverse Brush Drop:** 50 uL 15.5 mL 27.05 mL **Forward Oil Total: Reverse Oil Total:** 11.55 mL Volume Oil Total: Forward Boards Crossed: 310 Boards **Reverse Boards Crossed:** 231 Boards 541 Boards **Total Boards Crossed:** 