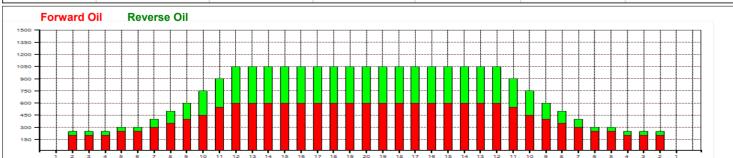

## 2022 USBC Junior Gold U12 U15 Pattern #2

15

5

Oil Pattern Distance: 40 Feet **Reverse Brush Drop:** 40 Feet Oil Per Board: 50 uL 16.5 mL 10.35 mL 26.85 mL **Forward Oil Total: Reverse Oil Total:** Volume Oil Total: Forward Boards Crossed: 330 Boards Reverse Boards Crossed: 207 Boards **Total Boards Crossed:** 537 Boards

| -                     | Start                                        | Stop                                        | Loads                          | Speed                               | Crossed                                    | Start                                        | End                                          | Feet                                          | T.Oil                            |
|-----------------------|----------------------------------------------|---------------------------------------------|--------------------------------|-------------------------------------|--------------------------------------------|----------------------------------------------|----------------------------------------------|-----------------------------------------------|----------------------------------|
| 1                     | 2L                                           | 2R                                          | 4                              | 14                                  | 148                                        | 0.0                                          | 5.9                                          | 5.9                                           | 7400                             |
| 2                     | 5L                                           | 5R                                          | 1                              | 18                                  | 31                                         | 5.9                                          | 8.4                                          | 2.5                                           | 1550                             |
| 3                     | 7L                                           | 7R                                          | 1                              | 18                                  | 27                                         | 8.4                                          | 10.9                                         | 2.5                                           | 1350                             |
| 4                     | 8L                                           | 8R                                          | 1                              | 18                                  | 25                                         | 10.9                                         | 13.4                                         | 2.5                                           | 1250                             |
| 5                     | 9L                                           | 9R                                          | 1                              | 18                                  | 23                                         | 13.4                                         | 15.9                                         | 2.5                                           | 1150                             |
| 6                     | 10L                                          | 10R                                         | 1                              | 18                                  | 21                                         | 15.9                                         | 18.4                                         | 2.5                                           | 1050                             |
| 7                     | 11L                                          | 11R                                         | 2                              | 18                                  | 38                                         | 18.4                                         | 23.5                                         | 5.1                                           | 1900                             |
| 8                     | 12L                                          | 12R                                         | 1                              | 18                                  | 17                                         | 23.5                                         | 26.0                                         | 2.5                                           | 850                              |
| 9                     | 2L                                           | 2R                                          | 0                              | 22                                  | 0                                          | 26.0                                         | 36.0                                         | 10.0                                          | 0                                |
| 10                    | 2L                                           | 2R                                          | 0                              | 26                                  | 0                                          | 36.0                                         | 40.0                                         | 4.0                                           | 0                                |
| <u> </u>              | <b>↔</b>                                     | Forwa                                       | ard Re                         | everse                              | More                                       |                                              |                                              |                                               |                                  |
|                       | 1                                            |                                             |                                |                                     |                                            | Start                                        | End                                          | Feet                                          | T.Oil                            |
|                       | Start 2L                                     | Stop<br>2R                                  |                                |                                     | More<br>Crossed                            | Start<br>40.0                                | End<br>30.0                                  | Feet                                          |                                  |
| 1 2                   | Start                                        | Stop                                        | Loads                          | Speed                               | Crossed                                    | 40.0                                         |                                              |                                               | T.Oil<br>0<br>1700               |
| 1                     | Start<br>2L                                  | Stop<br>2R                                  | Loads<br>0                     | Speed<br>30                         | Crossed<br>0                               |                                              | 30.0                                         | -10.0                                         | 0<br>1700                        |
| 1 2                   | Start<br>2L<br>12L                           | Stop<br>2R<br>12R                           | Loads<br>0<br>2                | Speed<br>30<br>18                   | Crossed<br>0<br>34                         | 40.0<br>30.0                                 | 30.0<br>24.9                                 | -10.0<br>-5.1                                 | 1700<br>950                      |
| 1 2 3                 | Start<br>2L<br>12L<br>11L                    | Stop<br>2R<br>12R<br>11R                    | Loads<br>0<br>2                | Speed<br>30<br>18<br>18             | Crossed<br>0<br>34<br>19                   | 40.0<br>30.0<br>24.9                         | 30.0<br>24.9<br>22.4                         | -10.0<br>-5.1<br>-2.5                         | 0                                |
| 1<br>2<br>3<br>4      | Start<br>2L<br>12L<br>11L<br>10L             | Stop<br>2R<br>12R<br>11R<br>10R             | Loads<br>0<br>2<br>1           | Speed<br>30<br>18<br>18             | Crossed<br>0<br>34<br>19<br>42             | 40.0<br>30.0<br>24.9<br>22.4                 | 30.0<br>24.9<br>22.4<br>17.3                 | -10.0<br>-5.1<br>-2.5<br>-5.1                 | 1700<br>950<br>2100<br>1150      |
| 1<br>2<br>3<br>4<br>5 | Start<br>2L<br>12L<br>11L<br>10L<br>9L       | Stop<br>2R<br>12R<br>11R<br>10R<br>9R       | Loads<br>0<br>2<br>1<br>2      | Speed<br>30<br>18<br>18<br>18       | Crossed<br>0<br>34<br>19<br>42<br>23       | 40.0<br>30.0<br>24.9<br>22.4<br>17.3         | 30.0<br>24.9<br>22.4<br>17.3<br>14.8         | -10.0<br>-5.1<br>-2.5<br>-5.1<br>-2.5         | 0<br>1700<br>950<br>2100         |
| 2<br>3<br>4<br>5<br>6 | Start<br>2L<br>12L<br>11L<br>10L<br>9L<br>8L | Stop<br>2R<br>12R<br>11R<br>10R<br>9R<br>8R | Loads<br>0<br>2<br>1<br>2<br>1 | Speed<br>30<br>18<br>18<br>18<br>18 | Crossed<br>0<br>34<br>19<br>42<br>23<br>25 | 40.0<br>30.0<br>24.9<br>22.4<br>17.3<br>14.8 | 30.0<br>24.9<br>22.4<br>17.3<br>14.8<br>12.3 | -10.0<br>-5.1<br>-2.5<br>-5.1<br>-2.5<br>-2.5 | 0<br>1700<br>950<br>2100<br>1150 |