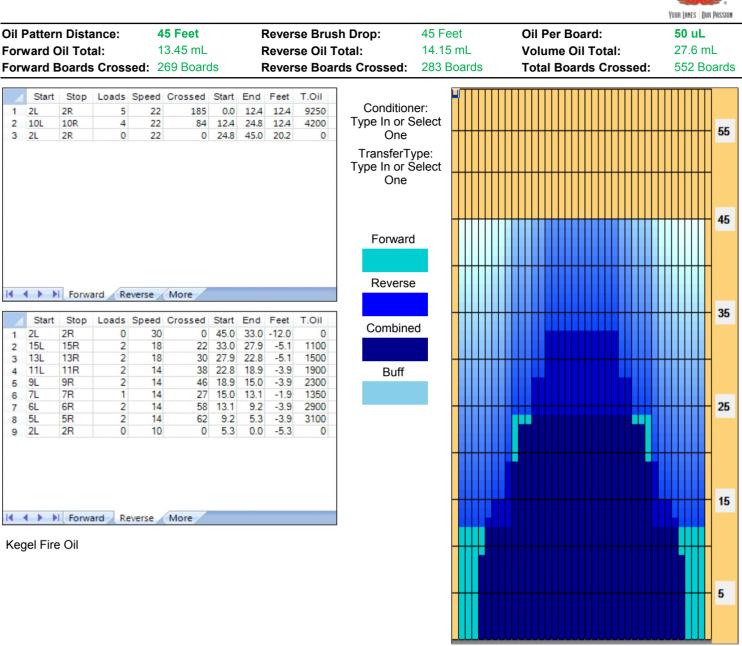

## 2023 USBC JUNIOR GOLD QUALIFYING 45FT. (U12BG U15G U18G)

| 2 15L 15R 2 18 22 33.0 27.9 -5.1 1100   3 13L 13R 2 18 30 27.9 22.8 -5.1 1500   4 11L 11R 2 14 38 22.8 18.9 -3.9 1900   5 9L 9R 2 14 46 18.9 15.0 -3.9 2300   6 7L 7R 1 14 27 15.0 13.1 -1.9 1350   7 6L 6R 2 14 58 13.1 9.2 -3.9 2900   8 5L 5R 2 14 62 9.2 5.3 -3.9 3100 |   | Start | Stop | Loads | Speed | Crossed | Start | End  | Feet  | T.Oil |
|----------------------------------------------------------------------------------------------------------------------------------------------------------------------------------------------------------------------------------------------------------------------------|---|-------|------|-------|-------|---------|-------|------|-------|-------|
| 3 13L 13R 2 18 30 27.9 22.8 -5.1 1500   4 11L 11R 2 14 38 22.8 18.9 -3.9 1900   5 9L 9R 2 14 46 18.9 15.0 -3.9 2300   6 7L 7R 1 14 27 15.0 13.1 -1.9 1350   7 6L 6R 2 14 58 13.1 9.2 -3.9 2900   8 5L 5R 2 14 62 9.2 5.3 -3.9 3100                                         | 1 | 2L    | 2R   | 0     | 30    | 0       | 45.0  | 33.0 | -12.0 | 0     |
| 4 11L 11R 2 14 38 22.8 18.9 -3.9 1900   5 9L 9R 2 14 46 18.9 15.0 -3.9 2300   6 7L 7R 1 14 27 15.0 13.1 -1.9 1350   7 6L 6R 2 14 58 13.1 9.2 -3.9 2900   8 5L 5R 2 14 62 9.2 5.3 -3.9 3100                                                                                 | 2 | 15L   | 15R  | 2     | 18    | 22      | 33.0  | 27.9 | -5.1  | 1100  |
| 5 9L 9R 2 14 46 18.9 15.0 -3.9 2300   6 7L 7R 1 14 27 15.0 13.1 -1.9 1350   7 6L 6R 2 14 58 13.1 9.2 -3.9 2900   8 5L 5R 2 14 62 9.2 5.3 -3.9 3100                                                                                                                         | 3 | 13L   | 13R  | 2     | 18    | 30      | 27.9  | 22.8 | -5.1  | 1500  |
| 6 7L 7R 1 14 27 15.0 13.1 -1.9 1350   7 6L 6R 2 14 58 13.1 9.2 -3.9 2900   8 5L 5R 2 14 62 9.2 5.3 -3.9 3100                                                                                                                                                               | 4 | 11L   | 11R  | 2     | 14    | 38      | 22.8  | 18.9 | -3.9  | 1900  |
| 7 6L 6R 2 14 58 13.1 9.2 -3.9 2900<br>8 5L 5R 2 14 62 9.2 5.3 -3.9 3100                                                                                                                                                                                                    | 5 | 9L    | 9R   | 2     | 14    | 46      | 18.9  | 15.0 | -3.9  | 2300  |
| 8 5L 5R 2 14 62 9.2 5.3 -3.9 3100                                                                                                                                                                                                                                          | 6 | 7L    | 7R   | 1     | 14    | 27      | 15.0  | 13.1 | -1.9  | 1350  |
|                                                                                                                                                                                                                                                                            | 7 | 6L    | 6R   | 2     | 14    | 58      | 13.1  | 9.2  | -3.9  | 2900  |
| 9 2L 2R 0 10 0 5.3 0.0 -5.3 0                                                                                                                                                                                                                                              | 8 | 5L    | 5R   | 2     | 14    | 62      | 9.2   | 5.3  | -3.9  | 3100  |
|                                                                                                                                                                                                                                                                            | 9 | 2L    | 2R   | 0     | 10    | 0       | 5.3   | 0.0  | -5.3  | 0     |
|                                                                                                                                                                                                                                                                            |   |       |      |       |       |         |       |      |       |       |

Kegel Fire Oil

**Oil Pattern Distance:** 

2R

10R

2R

5

4

0

22

22

22

Forward Oil Total:

1 2L

2 10L

3 2L

|             |    | 3L-7L:18L-18R |      |     |                      |          |          |            | 8L-12L:18L-18R |      |          |                     |          |    |    | 13L-17L:18L-18R |         |                     |    |   |          |            |    |    | 18L-18R:17R-13R |                      |         |    |    |    |    | 18L-18R:12R-8R     |                     |          |   |          |          | 18L-18R:7R-3R |                      |   |   |  |          |            |    |   |     |  |  |
|-------------|----|---------------|------|-----|----------------------|----------|----------|------------|----------------|------|----------|---------------------|----------|----|----|-----------------|---------|---------------------|----|---|----------|------------|----|----|-----------------|----------------------|---------|----|----|----|----|--------------------|---------------------|----------|---|----------|----------|---------------|----------------------|---|---|--|----------|------------|----|---|-----|--|--|
| Description |    |               |      |     | Outside Track:Middle |          |          |            |                |      | e        | Middle Track:Middle |          |    |    |                 |         | Inside Track:Middle |    |   |          |            |    |    | N               | MIddle: Inside Track |         |    |    |    |    |                    | Middle:Middle Track |          |   |          |          |               | Middle:Outside Track |   |   |  |          |            |    |   |     |  |  |
| Frack Zo    |    | 3.06          |      |     |                      |          |          |            |                | 1.49 |          |                     |          |    |    |                 | 1.04    |                     |    |   |          |            |    |    | 1.04            |                      |         |    |    |    |    | 1.49               |                     |          |   |          |          |               | 3.06                 |   |   |  |          |            |    |   |     |  |  |
|             | Fo | rwa           | rd ( | Dil |                      | R        | eve      | ers        | se             | Oi   |          |                     |          |    |    |                 |         |                     |    |   |          |            |    |    |                 |                      |         |    |    |    |    |                    |                     |          |   |          |          |               |                      |   |   |  |          |            |    |   |     |  |  |
| 1500        |    |               | 1    | 1   | 1                    |          | 1        | 1          | 1              |      | 1        | 1                   | 1        |    | 1  |                 | 1       | 1                   | 1  |   | 1        | 1          |    | 1  |                 |                      | 1       | 1  | 1  | 1  | 1  |                    |                     | 1        | 1 | 1        | 1        | 1             | 1                    | 1 | 1 |  | 1        | 1          | 1  | 1 |     |  |  |
| 1350 -      |    |               |      |     |                      |          | <b> </b> | +          |                |      | ŀ        |                     | -+       |    |    |                 | ·       |                     | +  |   | ļ        | -+         |    | +  |                 |                      | +       |    |    |    |    |                    |                     |          | + |          |          |               |                      |   |   |  | <b> </b> | ·          | -+ |   |     |  |  |
| 1200 -      |    | ļļ            |      |     |                      |          | <b> </b> |            |                |      | <b> </b> |                     | -        |    |    |                 | <b></b> |                     | +  |   | <b> </b> |            |    | +  |                 |                      | <b></b> |    |    |    |    |                    |                     |          | ļ | <b>_</b> |          |               |                      |   |   |  | ļ        |            |    |   |     |  |  |
| 1050 -      |    |               |      |     |                      |          |          | +          |                |      |          |                     | +        |    |    |                 | ļ       | Ċ.                  | -1 | } |          | <b> </b> - | -  | 1  | <u>}-</u>       |                      |         |    | Ē  | -1 |    | _                  |                     |          | ļ |          |          |               |                      |   |   |  | ļ        |            |    |   |     |  |  |
| 900 -       |    | <b>├</b>      |      |     |                      |          | <b> </b> | +          |                |      | <b> </b> |                     | <b>–</b> | -  |    |                 |         | -                   |    |   |          | -          | -  |    |                 |                      |         |    | -  |    |    | $\left  - \right $ |                     | <b>.</b> | l | +        |          |               |                      | + |   |  | <b> </b> | ·          | -+ |   |     |  |  |
| 750 -       |    |               |      |     |                      |          | ļ        | - <b> </b> |                |      | L        | <b>–</b>            |          | -  |    |                 |         |                     |    |   |          |            | -  |    |                 |                      |         |    | -  |    |    |                    |                     |          |   | <b>.</b> |          |               |                      |   |   |  | ļ        |            |    |   |     |  |  |
| 600 -       |    |               |      |     |                      |          | <b> </b> |            |                |      |          |                     |          | -  |    | L-1             |         |                     |    |   |          |            |    |    | <b> </b>        |                      |         |    |    | -  |    |                    |                     |          |   |          | <u> </u> |               |                      |   |   |  | ļ        |            |    |   |     |  |  |
| 450 -       | I  |               |      |     |                      |          |          | <b>–</b>   |                |      |          |                     |          |    | _  |                 |         |                     |    |   |          |            |    |    |                 |                      |         |    |    |    |    |                    |                     |          |   |          |          | <u>,</u>      |                      |   |   |  | ļ        | 1          |    |   |     |  |  |
| 300 -       |    |               |      |     |                      | <b>}</b> |          |            |                |      |          |                     |          |    |    |                 |         |                     |    |   |          |            |    |    |                 |                      |         |    |    |    |    |                    |                     |          |   |          |          |               |                      |   |   |  | ļ        | . <b> </b> |    |   |     |  |  |
| 150 -       |    |               |      |     |                      |          |          |            |                |      |          |                     |          |    |    |                 |         |                     |    |   |          |            |    |    |                 |                      |         |    | ▐  |    |    |                    |                     |          |   |          |          |               |                      |   |   |  |          |            |    |   |     |  |  |
|             | H  | 2             |      |     | -                    |          |          | -          | -              |      |          | 10                  | 11       | 12 | 13 |                 | 4       | 15                  | 16 |   | 7        | 18         | 19 | 20 |                 | 9                    | 18      | 17 | 16 | 15 | 14 |                    | 3 1                 |          |   | 10       | -        | -             | -                    | - |   |  |          |            | 2  | + | _i_ |  |  |