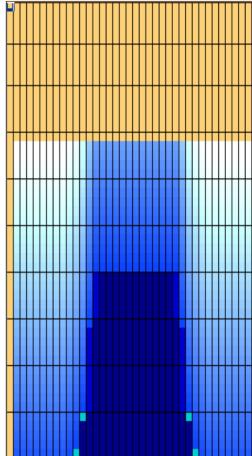

## **ABT #3**

55

45

35

25

15

5

Oil Pattern Distance: 44 Feet Reverse Brush Drop: 44 Feet Oil Per Board: 50 uL 16.65 mL 6.95 mL 23.6 mL **Forward Oil Total: Reverse Oil Total: Volume Oil Total:** Forward Boards Crossed: 333 Boards Reverse Boards Crossed: 139 Boards 472 Boards **Total Boards Crossed:** 

|     | Start       | Stop       | Loads      | Speed       | Crossed            | Start         | End          | Feet          | T.Oil              |
|-----|-------------|------------|------------|-------------|--------------------|---------------|--------------|---------------|--------------------|
| 1   | 2L          | 2R         | 5          | 14          | 185                | 0.0           | 7.9          | 7.9           | 9250               |
| 2   | 10L         | 10R        | 1          | 14          | 21                 | 7.9           | 9.8          | 1.9           | 1050               |
| 3   | 11L         | 11R        | 1          | 14          | 19                 | 9.8           | 11.7         | 1.9           | 950                |
| 4   | 12L         | 12R        | 2          | 14          | 34                 | 11.7          | 15.6         | 3.9           | 1700               |
| 5   | 14L         | 14R        | 4          | 18          | 52                 | 15.6          | 25.8         | 10.2          | 2600               |
| 6   | 15L         | 15R        | 2          | 18          | 22                 | 25.8          | 30.9         | 5.1           | 1100               |
| 7   | 2L          | 2R         | 0          | 26          | 0                  | 30.9          | 44.0         | 13.1          | 0                  |
|     |             |            |            |             |                    |               |              |               |                    |
|     | ↔→          | Forwa      | ard Re     | everse      | More               |               |              |               |                    |
|     | Start       | Forwa      |            |             | More Crossed       | Start         | End          | Feet          | T.Oil              |
| 1   |             | _          |            |             | Crossed            | Start<br>44.0 |              | Feet<br>-14.0 |                    |
| 1 2 | Start       | Stop       | Loads      | Speed       | Crossed<br>0       | 44.0          |              | -14.0         | T.Oil<br>0<br>1300 |
|     | Start<br>2L | Stop<br>2R | Loads<br>0 | Speed<br>30 | Crossed<br>0<br>26 | 44.0          | 30.0<br>23.8 | -14.0         | 0                  |

| Conditioner:<br>Type In or Select<br>One  |
|-------------------------------------------|
| TransferType:<br>Type In or Select<br>One |

Forward

Reverse

Combined

Buff

| 1 2L 2R 0 30 0 44.0 30.0 -14.0 0 2 14L 14R 2 22 26 30.0 23.8 -6.2 1300 3 13L 13R 4 18 60 23.8 13.6 -10.2 3000 4 12L 12R 2 18 34 13.6 8.5 -5.1 1700 5 11L 11R 1 18 19 8.5 6.0 -2.5 950 6 2L 2R 0 14 0 6.0 0.0 -6.0 0 |   | Start | Stop | Loads | Speed | Crossed | Start | End  | Feet  | T.Oil |
|---------------------------------------------------------------------------------------------------------------------------------------------------------------------------------------------------------------------|---|-------|------|-------|-------|---------|-------|------|-------|-------|
| 3 13L 13R 4 18 60 23.8 13.6 -10.2 3000<br>4 12L 12R 2 18 34 13.6 8.5 -5.1 1700<br>5 11L 11R 1 18 19 8.5 6.0 -2.5 950                                                                                                | 1 | 2L    | 2R   | 0     | 30    | 0       | 44.0  | 30.0 | -14.0 | 0     |
| 4 12L 12R 2 18 34 13.6 8.5 -5.1 1700<br>5 11L 11R 1 18 19 8.5 6.0 -2.5 950                                                                                                                                          | 2 | 14L   | 14R  | 2     | 22    | 26      | 30.0  | 23.8 | -6.2  | 1300  |
| 5 11L 11R 1 18 19 8.5 6.0 -2.5 950                                                                                                                                                                                  | 3 | 13L   | 13R  | 4     | 18    | 60      | 23.8  | 13.6 | -10.2 | 3000  |
|                                                                                                                                                                                                                     | 4 | 12L   | 12R  | 2     | 18    | 34      | 13.6  | 8.5  | -5.1  | 1700  |
| 6 2L 2R 0 14 0 6.0 0.0 -6.0 0                                                                                                                                                                                       | 5 | 11L   | 11R  | 1     | 18    | 19      | 8.5   | 6.0  | -2.5  | 950   |
|                                                                                                                                                                                                                     | _ | 21    | 20   | 0     | 14    | 0       | C 0   | 0.0  | CO    | -     |
|                                                                                                                                                                                                                     | 6 | ZL    | ZK   | U     | 14    | U       | 6.0   | 0.0  | -0.0  |       |