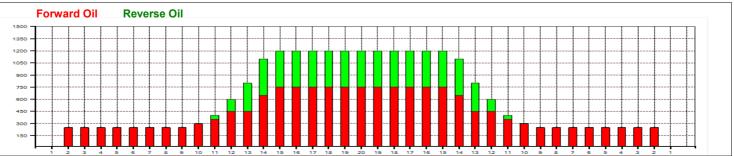

|     | Start       | Stop       | Loads      | Speed       | Crossed            | Start         | End          | Feet          | T.Oil              |
|-----|-------------|------------|------------|-------------|--------------------|---------------|--------------|---------------|--------------------|
| 1   | 2L          | 2R         | 5          | 14          | 185                | 0.0           | 7.9          | 7.9           | 9250               |
| 2   | 10L         | 10R        | 1          | 14          | 21                 | 7.9           | 9.8          | 1.9           | 1050               |
| 3   | 11L         | 11R        | 1          | 14          | 19                 | 9.8           | 11.7         | 1.9           | 950                |
| 4   | 12L         | 12R        | 2          | 14          | 34                 | 11.7          | 15.6         | 3.9           | 1700               |
| 5   | 14L         | 14R        | 4          | 18          | 52                 | 15.6          | 25.8         | 10.2          | 2600               |
| 6   | 15L         | 15R        | 2          | 18          | 22                 | 25.8          | 30.9         | 5.1           | 1100               |
| 7   | 2L          | 2R         | 0          | 26          | 0                  | 30.9          | 44.0         | 13.1          | 0                  |
|     |             |            |            |             |                    |               |              |               |                    |
|     | ↔→          | Forwa      | ard Re     | everse      | More               |               |              |               |                    |
|     | Start       | Forwa      |            |             | More Crossed       | Start         | End          | Feet          | T.Oil              |
| 1   |             | _          |            |             | Crossed            | Start<br>44.0 |              | Feet<br>-14.0 |                    |
| 1 2 | Start       | Stop       | Loads      | Speed       | Crossed<br>0       | 44.0          |              | -14.0         | T.Oil<br>0<br>1300 |
|     | Start<br>2L | Stop<br>2R | Loads<br>0 | Speed<br>30 | Crossed<br>0<br>26 | 44.0          | 30.0<br>23.8 | -14.0         | 0                  |

| Conditioner:<br>Type In or Select<br>One  |
|-------------------------------------------|
| TransferType:<br>Type In or Select<br>One |

Forward

Reverse

Combined

Buff

| 1 2L 2R 0 30 0 44.0 30.0 -14.0 0 2 14L 14R 2 22 26 30.0 23.8 -6.2 1300 3 13L 13R 4 18 60 23.8 13.6 -10.2 3000 4 12L 12R 2 18 34 13.6 8.5 -5.1 1700 5 11L 11R 1 18 19 8.5 6.0 -2.5 950 6 2L 2R 0 14 0 6.0 0.0 -6.0 0 |   | Start | Stop | Loads | Speed | Crossed | Start | End  | Feet  | T.Oil |
|---------------------------------------------------------------------------------------------------------------------------------------------------------------------------------------------------------------------|---|-------|------|-------|-------|---------|-------|------|-------|-------|
| 3 13L 13R 4 18 60 23.8 13.6 -10.2 3000<br>4 12L 12R 2 18 34 13.6 8.5 -5.1 1700<br>5 11L 11R 1 18 19 8.5 6.0 -2.5 950                                                                                                | 1 | 2L    | 2R   | 0     | 30    | 0       | 44.0  | 30.0 | -14.0 | 0     |
| 4 12L 12R 2 18 34 13.6 8.5 -5.1 1700<br>5 11L 11R 1 18 19 8.5 6.0 -2.5 950                                                                                                                                          | 2 | 14L   | 14R  | 2     | 22    | 26      | 30.0  | 23.8 | -6.2  | 1300  |
| 5 11L 11R 1 18 19 8.5 6.0 -2.5 950                                                                                                                                                                                  | 3 | 13L   | 13R  | 4     | 18    | 60      | 23.8  | 13.6 | -10.2 | 3000  |
|                                                                                                                                                                                                                     | 4 | 12L   | 12R  | 2     | 18    | 34      | 13.6  | 8.5  | -5.1  | 1700  |
| 6 2L 2R 0 14 0 6.0 0.0 -6.0 0                                                                                                                                                                                       | 5 | 11L   | 11R  | 1     | 18    | 19      | 8.5   | 6.0  | -2.5  | 950   |
|                                                                                                                                                                                                                     | _ | 21    | 20   | 0     | 14    | 0       | C 0   | 0.0  | CO    | -     |
|                                                                                                                                                                                                                     | 6 | ZL    | ZK   | U     | 14    | U       | 6.0   | 0.0  | -0.0  |       |