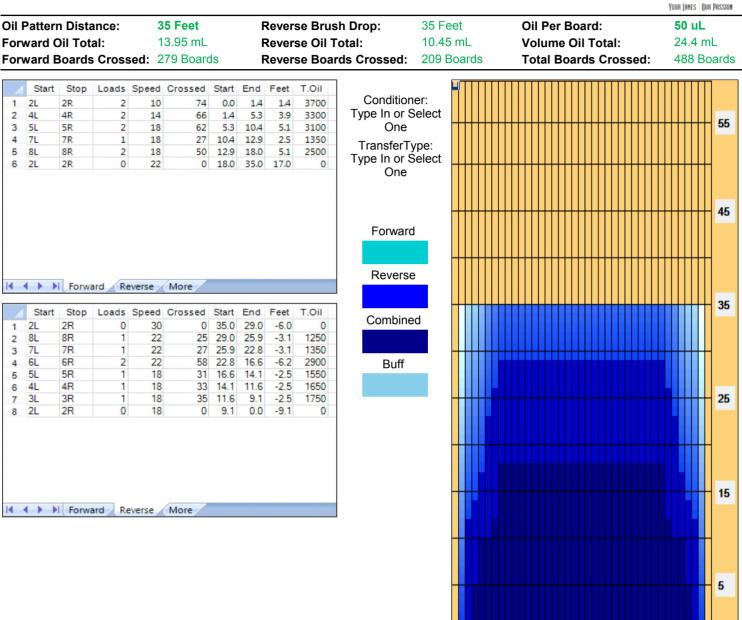

## **ABT #4**

| Item                                                            | 3L-7L:18L-18R        | 8L-12L:18L-18R      | 13L-17L:18L-18R     | 18L-18R:17R-13R      | 18L-18R:12R-8R      | 18L-18R:7R-3R        |
|-----------------------------------------------------------------|----------------------|---------------------|---------------------|----------------------|---------------------|----------------------|
| Description                                                     | Outside Track:Middle | Middle Track:Middle | Inside Track:Middle | MIddle: Inside Track | Middle:Middle Track | Middle:Outside Track |
| rack Zone Ratio                                                 | 1.9                  | 1                   | 1                   | 1                    | 1                   | 1.9                  |
| Forward O                                                       | il Reverse Oil       |                     |                     |                      |                     |                      |
| 1500<br>1350<br>1200<br>1050<br>900<br>750<br>600<br>450<br>300 |                      |                     |                     |                      |                     |                      |
| 150                                                             | ┉┱╌╉╌╉╌╉╌╉╌          |                     |                     |                      |                     |                      |
| 1 2 3                                                           | 4 5 6 7 8 9 10       | 0 11 12 13 14 15 16 | 17 18 19 20 19 18 1 | 7 16 15 14 13 12 11  | 10 9 8 7 6 5        | 4 3 2 1              |