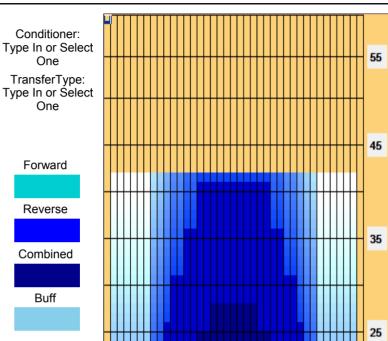

## **BDA 42 SWEBOWL 2022**

15

5

Oil Pattern Distance: 42 Feet **Reverse Brush Drop:** 42 Feet Oil Per Board: 50 uL 16.5 mL 9 mL 25.5 mL **Forward Oil Total: Reverse Oil Total:** Volume Oil Total: Forward Boards Crossed: 330 Boards **Reverse Boards Crossed:** 180 Boards **Total Boards Crossed:** 510 Boards

| 2 8L 8R 2 14 50 4.2 8.1 3.9 2500 3 9L 9R 2 18 46 8.1 13.2 5.1 2300 4 11L 11R 2 18 38 13.2 18.3 5.1 1900 5 13L 13R 2 18 30 18.3 23.4 5.1 1500 6 15L 15R 1 18 11 23.4 25.9 2.5 550 7 17L 17R 1 18 7 25.9 28.4 2.5 350 8 2L 2R 0 22 0 28.4 42.0 13.6 0 |          | Start       | Stop       | Loads      | Speed       | Crossed   | Start | End  | Feet | T.Oil |
|-----------------------------------------------------------------------------------------------------------------------------------------------------------------------------------------------------------------------------------------------------|----------|-------------|------------|------------|-------------|-----------|-------|------|------|-------|
| 3 9L 9R 2 18 46 8.1 13.2 5.1 2300 4 11L 11R 2 18 38 13.2 18.3 5.1 1900 5 13L 13R 2 18 30 18.3 23.4 5.1 1500 6 15L 15R 1 18 11 23.4 25.9 2.5 550 7 17L 17R 1 18 7 25.9 28.4 2.5 350 8 2L 2R 0 22 0 28.4 42.0 13.6 0                                  | 1        | 2L          | 2R         | 4          | 10          | 148       | 0.0   | 4.2  | 4.2  | 7400  |
| 4 11L 11R 2 18 38 13.2 18.3 5.1 1900 5 13L 13R 2 18 30 18.3 23.4 5.1 1500 6 15L 15R 1 18 11 23.4 25.9 2.5 550 7 17L 17R 1 18 7 25.9 28.4 2.5 350 8 2L 2R 0 22 0 28.4 42.0 13.6 0                                                                    | 2        | 8L          | 8R         | 2          | 14          | 50        | 4.2   | 8.1  | 3.9  | 2500  |
| 5 13L 13R 2 18 30 18.3 23.4 5.1 1500 6 15L 15R 1 18 11 23.4 25.9 2.5 550 7 17L 17R 1 18 7 25.9 28.4 2.5 350 8 2L 2R 0 22 0 28.4 42.0 13.6 0                                                                                                         | 3        | 9L          | 9R         | 2          | 18          | 46        | 8.1   | 13.2 | 5.1  | 2300  |
| 6 15L 15R 1 18 11 23.4 25.9 2.5 550 7 17L 17R 1 18 7 25.9 28.4 2.5 350 8 2L 2R 0 22 0 28.4 42.0 13.6 0                                                                                                                                              | 4        | 11L         | 11R        | 2          | 18          | 38        | 13.2  | 18.3 | 5.1  | 1900  |
| 7 17L 17R 1 18 7 25.9 28.4 2.5 350<br>8 2L 2R 0 22 0 28.4 42.0 13.6 0                                                                                                                                                                               | 5        | 13L         | 13R        | 2          | 18          | 30        | 18.3  | 23.4 | 5.1  | 1500  |
| 8 2L 2R 0 22 0 28.4 42.0 13.6 0                                                                                                                                                                                                                     | 6        | 15L         | 15R        | 1          | 18          | 11        | 23.4  | 25.9 | 2.5  | 550   |
|                                                                                                                                                                                                                                                     | 7        | 17L         | 17R        | 1          | 18          | 7         | 25.9  | 28.4 | 2.5  | 350   |
| ■ ■ Forward Reverse More                                                                                                                                                                                                                            | 8        | 2L          | 2R         | 0          | 22          | 0         | 28.4  | 42.0 | 13.6 | 0     |
|                                                                                                                                                                                                                                                     |          |             |            |            |             |           |       |      |      |       |
|                                                                                                                                                                                                                                                     | 4        | <b>←→→</b>  | Forwa      | ard Re     | everse      | More      |       |      |      |       |
| Start Stop Loads Speed Crossed Start End Feet T.Oil                                                                                                                                                                                                 | <u> </u> |             |            |            |             |           | Start | End  | Feet | T.Oil |
|                                                                                                                                                                                                                                                     | _        | Start       | Stop       | Loads      | Speed       | Crossed   |       |      |      | T.Oil |
| 1 2L 2R 0 30 0 42.0 41.0 -1.0 0                                                                                                                                                                                                                     | 1        | Start<br>2L | Stop<br>2R | Loads<br>0 | Speed<br>30 | Crossed 0 | 42.0  | 41.0 | -1.0 |       |

|   | Start | Stop | Loads | Speed | Crossed | Start | End  | Feet  | T.Oil |
|---|-------|------|-------|-------|---------|-------|------|-------|-------|
| 1 | 2L    | 2R   | 0     | 30    | 0       | 42.0  | 41.0 | -1.0  | (     |
| 2 | 15L   | 15R  | 2     | 18    | 22      | 41.0  | 35.9 | -5.1  | 1100  |
| 3 | 13L   | 13R  | 2     | 18    | 30      | 35.9  | 30.8 | -5.1  | 1500  |
| 4 | 11L   | 11R  | 2     | 18    | 38      | 30.8  | 25.7 | -5.1  | 1900  |
| 5 | 10L   | 10R  | 2     | 18    | 42      | 25.7  | 20.6 | -5.1  | 2100  |
| 6 | 9L    | 9R   | 1     | 18    | 23      | 20.6  | 18.1 | -2.5  | 1150  |
| 7 | 8L    | 8R   | 1     | 18    | 25      | 18.1  | 15.6 | -2.5  | 1250  |
| 8 | 2L    | 2R   | 0     | 14    | 0       | 15.6  | 0.0  | -15.6 | (     |
|   |       |      |       |       |         |       |      |       |       |

| Item             | 3L-7L:18L-18R        | 8L-12L:18L-18R      | 13L-17L:18L-18R     | 18L-18R:17R-13R      | 18L-18R:12R-8R      | 18L-18R:7R-3R        |
|------------------|----------------------|---------------------|---------------------|----------------------|---------------------|----------------------|
| Description      | Outside Track:Middle | Middle Track:Middle | Inside Track:Middle | MIddle: Inside Track | Middle:Middle Track | Middle:Outside Track |
| Track Zone Ratio | 6                    | 1.97                | 1.09                | 1.09                 | 1.97                | 6                    |