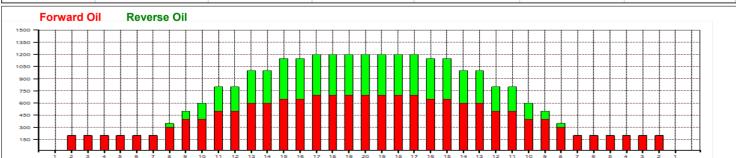

| 2 8L 8R 2 14 50 4.2 8.1 3.9 2500 3 9L 9R 2 18 46 8.1 13.2 5.1 2300 4 11L 11R 2 18 38 13.2 18.3 5.1 1900 5 13L 13R 2 18 30 18.3 23.4 5.1 1500 6 15L 15R 1 18 11 23.4 25.9 2.5 550 7 17L 17R 1 18 7 25.9 28.4 2.5 350 8 2L 2R 0 22 0 28.4 42.0 13.6 0 |          | Start       | Stop       | Loads      | Speed       | Crossed   | Start | End  | Feet | T.Oil |
|-----------------------------------------------------------------------------------------------------------------------------------------------------------------------------------------------------------------------------------------------------|----------|-------------|------------|------------|-------------|-----------|-------|------|------|-------|
| 3 9L 9R 2 18 46 8.1 13.2 5.1 2300 4 11L 11R 2 18 38 13.2 18.3 5.1 1900 5 13L 13R 2 18 30 18.3 23.4 5.1 1500 6 15L 15R 1 18 11 23.4 25.9 2.5 550 7 17L 17R 1 18 7 25.9 28.4 2.5 350 8 2L 2R 0 22 0 28.4 42.0 13.6 0                                  | 1        | 2L          | 2R         | 4          | 10          | 148       | 0.0   | 4.2  | 4.2  | 7400  |
| 4 11L 11R 2 18 38 13.2 18.3 5.1 1900 5 13L 13R 2 18 30 18.3 23.4 5.1 1500 6 15L 15R 1 18 11 23.4 25.9 2.5 550 7 17L 17R 1 18 7 25.9 28.4 2.5 350 8 2L 2R 0 22 0 28.4 42.0 13.6 0                                                                    | 2        | 8L          | 8R         | 2          | 14          | 50        | 4.2   | 8.1  | 3.9  | 2500  |
| 5 13L 13R 2 18 30 18.3 23.4 5.1 1500 6 15L 15R 1 18 11 23.4 25.9 2.5 550 7 17L 17R 1 18 7 25.9 28.4 2.5 350 8 2L 2R 0 22 0 28.4 42.0 13.6 0                                                                                                         | 3        | 9L          | 9R         | 2          | 18          | 46        | 8.1   | 13.2 | 5.1  | 2300  |
| 6 15L 15R 1 18 11 23.4 25.9 2.5 550 7 17L 17R 1 18 7 25.9 28.4 2.5 350 8 2L 2R 0 22 0 28.4 42.0 13.6 0                                                                                                                                              | 4        | 11L         | 11R        | 2          | 18          | 38        | 13.2  | 18.3 | 5.1  | 1900  |
| 7 17L 17R 1 18 7 25.9 28.4 2.5 350<br>8 2L 2R 0 22 0 28.4 42.0 13.6 0                                                                                                                                                                               | 5        | 13L         | 13R        | 2          | 18          | 30        | 18.3  | 23.4 | 5.1  | 1500  |
| 8 2L 2R 0 22 0 28.4 42.0 13.6 0                                                                                                                                                                                                                     | 6        | 15L         | 15R        | 1          | 18          | 11        | 23.4  | 25.9 | 2.5  | 550   |
|                                                                                                                                                                                                                                                     | 7        | 17L         | 17R        | 1          | 18          | 7         | 25.9  | 28.4 | 2.5  | 350   |
| ■ ■ Forward Reverse More                                                                                                                                                                                                                            | 8        | 2L          | 2R         | 0          | 22          | 0         | 28.4  | 42.0 | 13.6 | 0     |
|                                                                                                                                                                                                                                                     |          |             |            |            |             |           |       |      |      |       |
|                                                                                                                                                                                                                                                     | 4        | <b>←→→</b>  | Forwa      | ard Re     | everse      | More      |       |      |      |       |
| Start Stop Loads Speed Crossed Start End Feet T.Oil                                                                                                                                                                                                 | <u> </u> |             |            |            |             |           | Start | End  | Feet | T.Oil |
|                                                                                                                                                                                                                                                     | _        | Start       | Stop       | Loads      | Speed       | Crossed   |       |      |      | T.Oil |
| 1 2L 2R 0 30 0 42.0 41.0 -1.0 0                                                                                                                                                                                                                     | 1        | Start<br>2L | Stop<br>2R | Loads<br>0 | Speed<br>30 | Crossed 0 | 42.0  | 41.0 | -1.0 |       |

|   | Start | Stop | Loads | Speed | Crossed | Start | End  | Feet  | T.Oil |
|---|-------|------|-------|-------|---------|-------|------|-------|-------|
| 1 | 2L    | 2R   | 0     | 30    | 0       | 42.0  | 41.0 | -1.0  | (     |
| 2 | 15L   | 15R  | 2     | 18    | 22      | 41.0  | 35.9 | -5.1  | 1100  |
| 3 | 13L   | 13R  | 2     | 18    | 30      | 35.9  | 30.8 | -5.1  | 1500  |
| 4 | 11L   | 11R  | 2     | 18    | 38      | 30.8  | 25.7 | -5.1  | 1900  |
| 5 | 10L   | 10R  | 2     | 18    | 42      | 25.7  | 20.6 | -5.1  | 2100  |
| 6 | 9L    | 9R   | 1     | 18    | 23      | 20.6  | 18.1 | -2.5  | 1150  |
| 7 | 8L    | 8R   | 1     | 18    | 25      | 18.1  | 15.6 | -2.5  | 1250  |
| 8 | 2L    | 2R   | 0     | 14    | 0       | 15.6  | 0.0  | -15.6 | (     |
|   |       |      |       |       |         |       |      |       |       |