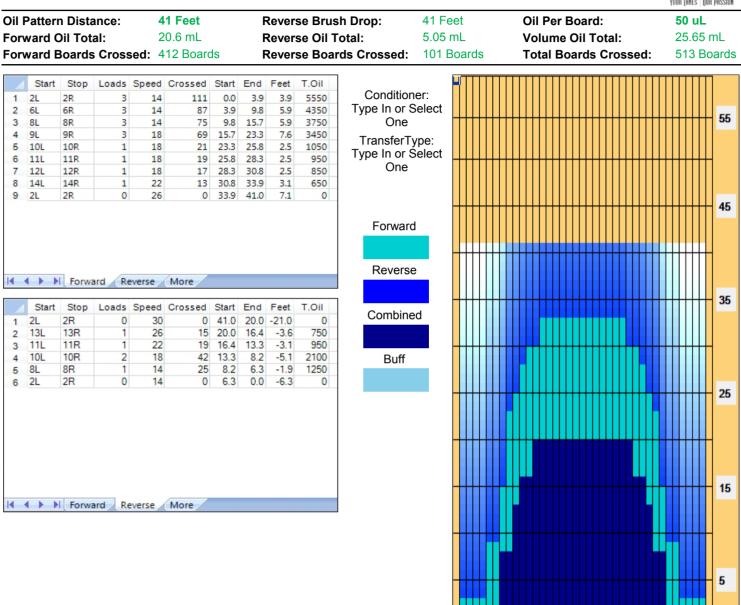

## 2021 SYC Laurel Medium

| Item             |          |     |      |     | 3L-7L:18L-18R<br>Outside Track:Middle |   |    |     |    |    |                     | 8L-12L:18L-18R |    |          |  |   |                     |    | 13L-17L:18L-18R |    |    |     |          |                      |          | 18L-18R:17R-13R |   |    |   |   |                     |          |     | 18L-18R:12R-8R |      |                      |   |   |   |   | 18L-18R:7R-3R |   |  |          |            |    |   |  |   |  |
|------------------|----------|-----|------|-----|---------------------------------------|---|----|-----|----|----|---------------------|----------------|----|----------|--|---|---------------------|----|-----------------|----|----|-----|----------|----------------------|----------|-----------------|---|----|---|---|---------------------|----------|-----|----------------|------|----------------------|---|---|---|---|---------------|---|--|----------|------------|----|---|--|---|--|
| Description      |          |     | (    | 2   |                                       |   |    |     |    |    | Middle Track:Middle |                |    |          |  | 1 | Inside Track:Middle |    |                 |    |    |     | e        | MIddle: Inside Track |          |                 |   |    |   | N | Middle:Middle Track |          |     |                |      | Middle:Outside Track |   |   |   |   |               |   |  |          |            |    |   |  |   |  |
| Track Zone Ratio |          |     |      |     | 5                                     |   |    |     |    |    |                     | 1.38           |    |          |  |   |                     |    | 1.01            |    |    |     |          |                      | 1.01     |                 |   |    |   |   |                     | 1.38     |     |                |      |                      |   | 5 |   |   |               |   |  |          |            |    |   |  |   |  |
|                  | For      | rwa | rd ( | Dil |                                       | R | ev | ers | se | Oi |                     |                |    |          |  |   |                     |    |                 |    |    |     |          |                      |          |                 |   |    |   |   |                     |          |     |                |      |                      |   |   |   |   |               |   |  |          |            |    |   |  |   |  |
| 1350             |          |     |      |     |                                       |   |    |     |    |    |                     |                |    |          |  |   |                     | _  |                 |    |    |     |          |                      | _        |                 |   |    |   |   |                     |          | _   |                |      |                      |   |   |   | _ |               |   |  |          | 1          | _  |   |  | ] |  |
| 1200 -           |          |     |      |     |                                       |   |    |     |    |    |                     |                | -  |          |  |   |                     |    |                 | -  |    |     |          |                      |          |                 |   |    |   |   |                     |          | -+- |                |      |                      |   |   |   |   |               |   |  |          | - <b> </b> |    |   |  |   |  |
| 1050 -           |          |     |      |     |                                       |   | +  | -+- |    |    |                     |                | +- | <u>+</u> |  |   |                     |    |                 | -  |    | T-T | <b>-</b> | -                    | <b>†</b> | ┢               |   |    | T | T | L                   | <b>–</b> | ┢   | $\pm$          | +    |                      |   |   |   |   | -+-           |   |  |          | +          | +  |   |  | - |  |
| 900 -            |          |     |      |     |                                       |   | +  | -+- |    |    |                     | <u>†</u>       | Ċ. |          |  |   |                     |    |                 |    | -  |     |          |                      |          |                 |   |    |   |   |                     |          |     |                | İ    |                      | • |   | + |   | -+-           |   |  | <u> </u> | 1          | +  |   |  | - |  |
| 600 -            |          |     |      |     |                                       |   |    |     |    |    |                     |                |    |          |  |   |                     |    |                 |    |    |     |          |                      |          |                 |   |    |   |   |                     |          |     |                |      |                      |   | L |   |   |               |   |  |          |            |    |   |  | ] |  |
| 450 -            |          |     |      |     |                                       |   |    |     |    |    |                     |                |    | -        |  |   |                     |    |                 |    | -  |     |          |                      |          | -               |   |    |   |   |                     |          |     |                |      |                      |   |   |   |   |               |   |  |          | <b>-</b>   | +  |   |  | - |  |
| 300 -            |          |     |      |     |                                       |   | -  | i   |    |    |                     |                |    | -        |  |   |                     | -  |                 | -  | -  |     |          |                      |          | -               |   |    |   |   |                     | -        |     |                |      |                      |   |   |   |   |               |   |  |          | +          |    |   |  | - |  |
| 150 -            |          |     |      | L L |                                       | ÷ |    |     |    |    |                     |                |    |          |  |   |                     |    |                 |    |    |     |          |                      |          |                 |   |    |   |   |                     |          |     |                |      |                      |   |   |   |   |               |   |  |          |            | Ť. |   |  | - |  |
|                  | <u> </u> |     |      |     |                                       |   |    | -   |    |    |                     | 10             | 11 | 12       |  | 3 |                     | 15 | -               | 16 | 17 |     |          |                      | 20       | -               | - | 17 |   | 6 | 15                  | 14       | 13  | 12             | - 11 | 10                   | - |   |   | - | _             | _ |  | _        | _          | -  | _ |  |   |  |