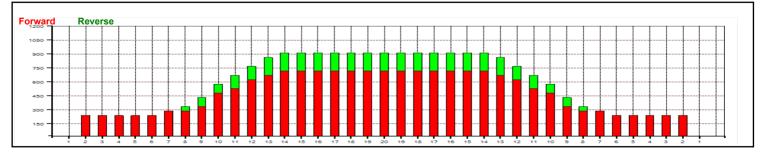

| Item       | 2-5L:16L-20 | 6-10L:16:-20 | 11-15L:16L-20 | 16L-20:20-16R | 16L-20:20-16R | 20-16R:15-11R | 20-16R:10-6R | 20-16R:5-2R |
|------------|-------------|--------------|---------------|---------------|---------------|---------------|--------------|-------------|
| ul Arrow   | 240         | 374.4        | 825.6         | 912           | 912           | 825.6         | 374.4        | 240         |
| Zone Ratio | 3.8         | 2.44         | 1.1           | 1             | 1             | 1.1           | 2.44         | 3.8         |