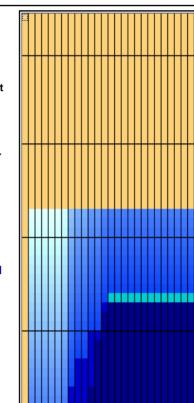

## 2009\_SBwZ\_1liga\_Citybowling\_ModifiedTR

55

45

35

25

15

5

Oil Per Board: 48 uL Oil Pattern Distance: 39 Feet Volume Oil Total: 22.128 mL Total Boards Crossed: 461 Boards

Forward Oil Total: 18.192 mL Reverse Oil Total: 3.936 mL
Forward Boards Crossed: 379 Boards Reverse Boards Crossed: 82 Boards

|   | Start | Stop | Loads | Speed | Crossed | Start | End  | Feet | T.Oil |
|---|-------|------|-------|-------|---------|-------|------|------|-------|
| 1 | 2L    | 2R   | 5     | 14    | 185     | 0.0   | 7.9  | 7.9  | 8,880 |
| 2 | 7L    | 7R   | 1     | 14    | 27      | 7.9   | 9.8  | 1.9  | 1296  |
| 3 | 9L    | 9R   | 1     | 14    | 23      | 9.8   | 11.7 | 1.9  | 1104  |
| 4 | 10L   | 10R  | 3     | 14    | 63      | 11.7  | 17.6 | 5.9  | 3024  |
| 5 | 11L   | 11R  | 1     | 18    | 19      | 17.6  | 20.1 | 2.5  | 912   |
| 6 | 12L   | 12R  | 2     | 18    | 34      | 20.1  | 25.2 | 5.1  | 1632  |
| 7 | 13L   | 13R  | 1     | 18    | 15      | 25.2  | 27.7 | 2.5  | 720   |
| 8 | 14L   | 14R  | 1     | 18    | 13      | 27.7  | 30.2 | 2.5  | 624   |
| 9 | 2L    | 2R   | 0     | 26    | 0       | 30.2  | 39.0 | 8.8  | 0     |