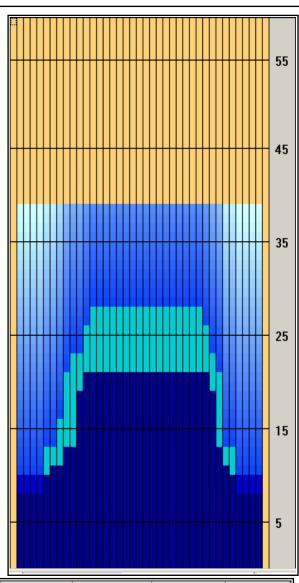

## Columbia 300 Vienna Open 2009

Oil Per Board: 50 uL Oil Pattern Distance: 39 Feet Volume Oil Total: 26.15 mL Total Boards Crossed: 523 Boards

Forward Oil Total: 18.7 mL Reverse Oil Total: 7.45 mL
Forward Boards Crossed: 374 Boards Reverse Boards Crossed: 149 Boards

|                                       | Start | Stop | Loads | Speed | Crossed | Start | End  | Feet | T.Oil |
|---------------------------------------|-------|------|-------|-------|---------|-------|------|------|-------|
| 1                                     | 2L    | 2R   | 5     | 14    | 185     | 0.0   | 7.9  | 7.9  | 9,250 |
| 2                                     | 6L    | 6R   | 2     | 18    | 58      | 7.9   | 13.0 | 5.1  | 2900  |
| 3                                     | 8L    | 8R   | 1     | 18    | 25      | 13.0  | 15.5 | 2.5  | 1250  |
| 4                                     | 9L    | 8R   | 2     | 18    | 48      | 15.5  | 20.6 | 5.1  | 2400  |
| 5                                     | 10L   | 9R   | 1     | 18    | 22      | 20.6  | 23.1 | 2.5  | 1100  |
| 6                                     | 12L   | 10R  | 1     | 18    | 19      | 23.1  | 25.6 | 2.5  | 950   |
| 7                                     | 13L   | 11R  | 1     | 18    | 17      | 25.6  | 28.1 | 2.5  | 850   |
| 8                                     | 2L    | 2R   | 0     | 22    | 0       | 28.1  | 39.0 | 10.9 | 0     |
| 0 22 0 20.1 33.0 10.3 0               |       |      |       |       |         |       |      |      |       |
| H → N Forward / Reverse / More Info / |       |      |       |       |         |       |      |      |       |

| Forward Oil  |  |  |  |  |  |
|--------------|--|--|--|--|--|
| Reverse Oil  |  |  |  |  |  |
| Combined Oil |  |  |  |  |  |
| Buff Area    |  |  |  |  |  |

|   | Start | Stob | Loads | Speed | Crossed | Start | CHU  | reet  | 1.011 |
|---|-------|------|-------|-------|---------|-------|------|-------|-------|
| 1 | 2L    | 2R   | 0     | 18    | 0       | 39.0  | 20.0 | -19.0 | 0     |
| 2 | 12L   | 10R  | 1     | 18    | 19      | 20.0  | 17.5 | -2.5  | 950   |
| 3 | 11L   | 9R   | 2     | 18    | 42      | 17.5  | 12.4 | -5.1  | 2100  |
| 4 | 9L    | 8R   | 1     | 14    | 24      | 12.4  | 10.5 | -1.9  | 1200  |
| 5 | 7L    | 7R   | 1     | 14    | 27      | 10.5  | 8.6  | -1.9  | 1350  |
| 6 | 2L    | 2R   | 1     | 14    | 37      | 8.6   | 6.7  | -1.9  | 1850  |
| 7 | 2L    | 2R   | 0     | 14    | 0       | 6.7   | 0.0  | -6.7  | 0     |
|   |       |      |       |       |         |       |      |       |       |
|   |       |      |       |       |         |       |      |       |       |
|   |       |      |       |       |         |       |      |       |       |