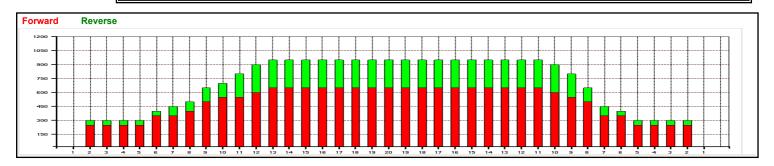

|                                       | Start | Stop | Loads | Speed | Crossed | Start | End  | Feet | T.Oil |
|---------------------------------------|-------|------|-------|-------|---------|-------|------|------|-------|
| 1                                     | 2L    | 2R   | 5     | 14    | 185     | 0.0   | 7.9  | 7.9  | 9,250 |
| 2                                     | 6L    | 6R   | 2     | 18    | 58      | 7.9   | 13.0 | 5.1  | 2900  |
| 3                                     | 8L    | 8R   | 1     | 18    | 25      | 13.0  | 15.5 | 2.5  | 1250  |
| 4                                     | 9L    | 8R   | 2     | 18    | 48      | 15.5  | 20.6 | 5.1  | 2400  |
| 5                                     | 10L   | 9R   | 1     | 18    | 22      | 20.6  | 23.1 | 2.5  | 1100  |
| 6                                     | 12L   | 10R  | 1     | 18    | 19      | 23.1  | 25.6 | 2.5  | 950   |
| 7                                     | 13L   | 11R  | 1     | 18    | 17      | 25.6  | 28.1 | 2.5  | 850   |
| 8                                     | 2L    | 2R   | 0     | 22    | 0       | 28.1  | 39.0 | 10.9 | 0     |
| 0 22 0 20.1 33.0 10.3 0               |       |      |       |       |         |       |      |      |       |
| H → N Forward / Reverse / More Info / |       |      |       |       |         |       |      |      |       |

| Forward Oil  |  |  |  |  |  |
|--------------|--|--|--|--|--|
| Reverse Oil  |  |  |  |  |  |
| Combined Oil |  |  |  |  |  |
| Buff Area    |  |  |  |  |  |

|   | Start | Stob | Loads | Speed | Crossed | Start | CHU  | reet  | 1.011 |
|---|-------|------|-------|-------|---------|-------|------|-------|-------|
| 1 | 2L    | 2R   | 0     | 18    | 0       | 39.0  | 20.0 | -19.0 | 0     |
| 2 | 12L   | 10R  | 1     | 18    | 19      | 20.0  | 17.5 | -2.5  | 950   |
| 3 | 11L   | 9R   | 2     | 18    | 42      | 17.5  | 12.4 | -5.1  | 2100  |
| 4 | 9L    | 8R   | 1     | 14    | 24      | 12.4  | 10.5 | -1.9  | 1200  |
| 5 | 7L    | 7R   | 1     | 14    | 27      | 10.5  | 8.6  | -1.9  | 1350  |
| 6 | 2L    | 2R   | 1     | 14    | 37      | 8.6   | 6.7  | -1.9  | 1850  |
| 7 | 2L    | 2R   | 0     | 14    | 0       | 6.7   | 0.0  | -6.7  | 0     |
|   |       |      |       |       |         |       |      |       |       |
|   |       |      |       |       |         |       |      |       |       |
|   |       |      |       |       |         |       |      |       |       |