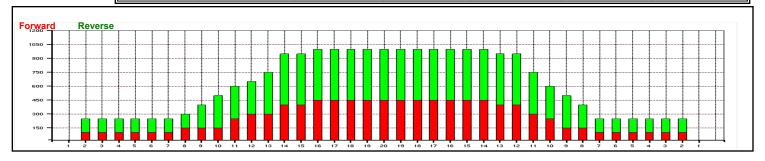

## 2009 EBT 09 - Trofeu Internacional Ciutat de Barcelona

Oil Per Board: 50 uL Oil Pattern Distance: 41 Feet Volume Oil Total: 23.25 mL Total Boards Crossed: 465 Boards

Forward Oil Total: 9.9 mL Reverse Oil Total: 13.35 mL

Forward Boards Crossed: 198 Boards Reverse Boards Crossed: 267 Boards

| Notes: |  |  |  |
|--------|--|--|--|
|        |  |  |  |
|        |  |  |  |
|        |  |  |  |

|   | Start | Stop | Loads | Speed | Crossed | Start | End  | Feet | T.Oil |
|---|-------|------|-------|-------|---------|-------|------|------|-------|
| 1 | 2L    | 2R   | 2     | 14    | 74      | 0.0   | 1.9  | 1.9  | 3700  |
| 2 | 8L    | 8R   | 1     | 14    | 25      | 1.9   | 3.8  | 1.9  | 1250  |
| 3 | 11L   | 10R  | 2     | 18    | 40      | 3.8   | 8.9  | 5.1  | 2000  |
| 4 | 12L   | 11R  | 1     | 18    | 18      | 8.9   | 11.4 | 2.5  | 900   |
| 5 | 14L   | 12R  | 2     | 18    | 30      | 11.4  | 16.5 | 5.1  | 1500  |
| 6 | 16L   | 14R  | 1     | 18    | 11      | 16.5  | 19.0 | 2.5  | 550   |
| 7 | 2L    | 2R   | 0     | 18    | 0       | 19.0  | 33.0 | 14.0 | 0     |
| 8 | 2L    | 2R   | 0     | 26    | 0       | 33.0  | 37.0 | 4.0  | 0     |
| 9 | 2L    | 2R   | 0     | 30    | 0       | 37.0  | 41.0 | 4.0  | 0     |
|   |       |      |       |       |         |       |      |      |       |