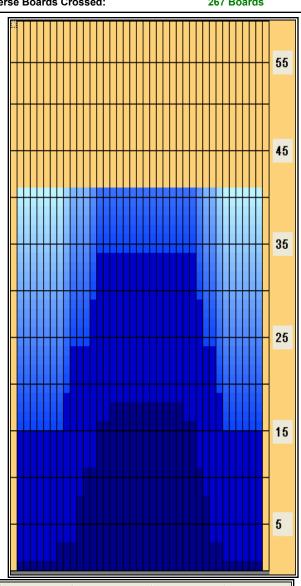

Forward Boards Crossed: 198 Boards Reverse Boards Crossed: 267 Boards

| Notes: |  |  |  |
|--------|--|--|--|
|        |  |  |  |
|        |  |  |  |
|        |  |  |  |

|   | Start | Stop | Loads | Speed | Crossed | Start | End  | Feet | T.Oil |
|---|-------|------|-------|-------|---------|-------|------|------|-------|
| 1 | 2L    | 2R   | 2     | 14    | 74      | 0.0   | 1.9  | 1.9  | 3700  |
| 2 | 8L    | 8R   | 1     | 14    | 25      | 1.9   | 3.8  | 1.9  | 1250  |
| 3 | 11L   | 10R  | 2     | 18    | 40      | 3.8   | 8.9  | 5.1  | 2000  |
| 4 | 12L   | 11R  | 1     | 18    | 18      | 8.9   | 11.4 | 2.5  | 900   |
| 5 | 14L   | 12R  | 2     | 18    | 30      | 11.4  | 16.5 | 5.1  | 1500  |
| 6 | 16L   | 14R  | 1     | 18    | 11      | 16.5  | 19.0 | 2.5  | 550   |
| 7 | 2L    | 2R   | 0     | 18    | 0       | 19.0  | 33.0 | 14.0 | 0     |
| 8 | 2L    | 2R   | 0     | 26    | 0       | 33.0  | 37.0 | 4.0  | 0     |
| 9 | 2L    | 2R   | 0     | 30    | 0       | 37.0  | 41.0 | 4.0  | 0     |
|   |       |      |       |       |         |       |      |      |       |