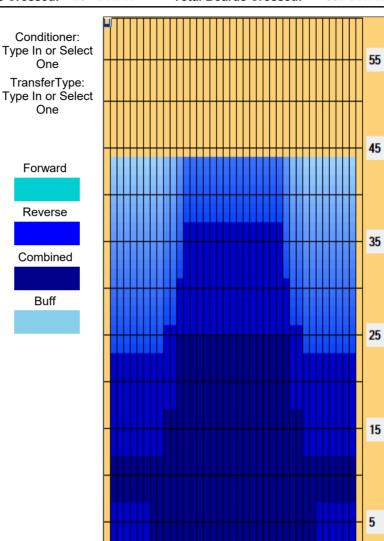

## EYC 2025 Boys

Oil Pattern Distance: 44 Feet 44 Feet Oil Per Board: **Reverse Brush Drop:** 50 uL 14.55 mL **Forward Oil Total:** 14.55 mL 29.1 mL **Reverse Oil Total: Volume Oil Total:** Forward Boards Crossed: 291 Boards Reverse Boards Crossed: 291 Boards **Total Boards Crossed:** 582 Boards