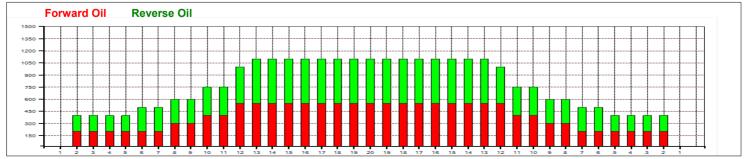

## EYC 2025 Boys

Oil Pattern Distance: 44 Feet 44 Feet Oil Per Board: **Reverse Brush Drop:** 50 uL 14.55 mL **Forward Oil Total:** 14.55 mL 29.1 mL **Reverse Oil Total: Volume Oil Total:** Forward Boards Crossed: 291 Boards Reverse Boards Crossed: 291 Boards **Total Boards Crossed:** 582 Boards