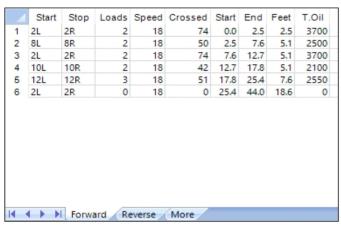

|   | Start | Stop | Loads | Speed | Crossed | Start | End  | Feet  | T.Oil |
|---|-------|------|-------|-------|---------|-------|------|-------|-------|
| 1 | 2L    | 2R   | 0     | 26    | 0       | 44.0  | 37.0 | -7.0  | 0     |
| 2 | 13L   | 13R  | 2     | 22    | 30      | 37.0  | 30.8 | -6.2  | 1500  |
| 3 | 12L   | 12R  | 2     | 18    | 34      | 30.8  | 25.7 | -5.1  | 1700  |
| 4 | 10L   | 10R  | 1     | 18    | 21      | 25.7  | 23.2 | -2.5  | 1050  |
| 5 | 2L    | 2R   | 2     | 18    | 74      | 23.2  | 18.1 | -5.1  | 3700  |
| 6 | 6L    | 6R   | 2     | 14    | 58      | 18.1  | 14.2 | -3.9  | 2900  |
| 7 | 2L    | 2R   | 2     | 14    | 74      | 14.2  | 10.3 | -3.9  | 3700  |
| 8 | 2L    | 2R   | 0     | 14    | 0       | 10.3  | 0.0  | -10.3 | 0     |
|   |       |      |       |       |         |       |      |       |       |