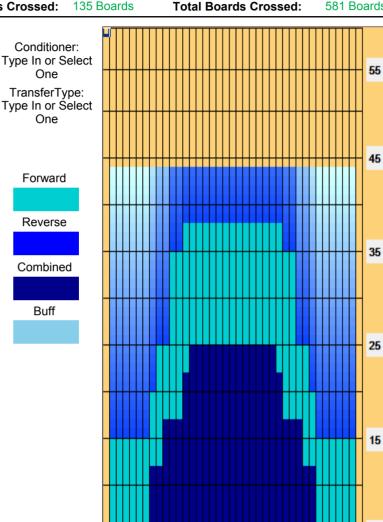

## **IBF Super World Championships 2021**

5

Oil Pattern Distance: 44 Feet 44 Feet Oil Per Board: 50 uL **Reverse Brush Drop:** 22.3 mL 29.05 mL **Forward Oil Total: Reverse Oil Total:** 6.75 mL Volume Oil Total: Forward Boards Crossed: 446 Boards **Reverse Boards Crossed:** 135 Boards 581 Boards **Total Boards Crossed:** 