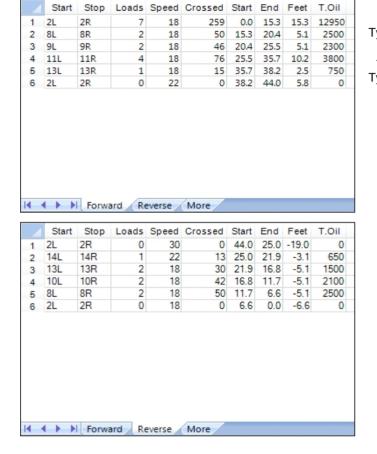

## **IBF Super World Championships 2021**

5

Oil Pattern Distance: 44 Feet 44 Feet Oil Per Board: 50 uL **Reverse Brush Drop:** 22.3 mL 29.05 mL **Forward Oil Total: Reverse Oil Total:** 6.75 mL Volume Oil Total: Forward Boards Crossed: 446 Boards **Reverse Boards Crossed:** 135 Boards 581 Boards **Total Boards Crossed:** 