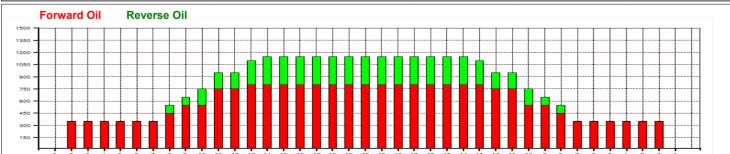

## **IBF Super World Championships 2021**

5

Oil Pattern Distance: 44 Feet 44 Feet Oil Per Board: 50 uL **Reverse Brush Drop:** 22.3 mL 29.05 mL **Forward Oil Total: Reverse Oil Total:** 6.75 mL Volume Oil Total: Forward Boards Crossed: 446 Boards **Reverse Boards Crossed:** 135 Boards 581 Boards **Total Boards Crossed:** 