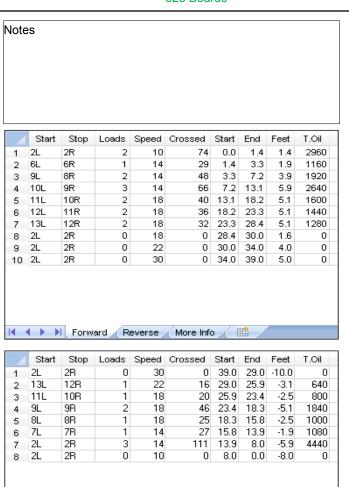

## Letný Tatranský pohár 2010

Oil Per Board: 40 uL Oil Pattern Distance: 39 Feet Volume Oil Total: 22.8 mL Total Boards Crossed: 570 Boards

Forward Oil Total: 13 mL Reverse Oil Total: 9.8 mL 325 Boards 245 Boards