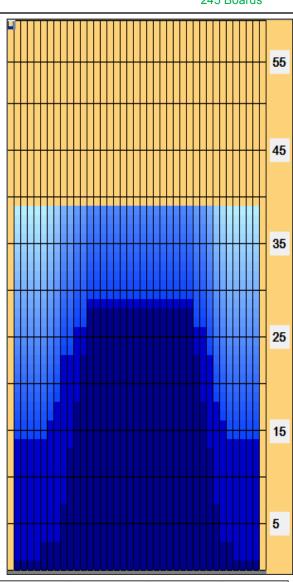

## Letný Tatranský pohár 2010

Oil Per Board: 40 uL Oil Pattern Distance: 39 Feet Volume Oil Total: 22.8 mL Total Boards Crossed: 570 Boards

Forward Oil Total: 13 mL Reverse Oil Total: 9.8 mL 325 Boards 245 Boards