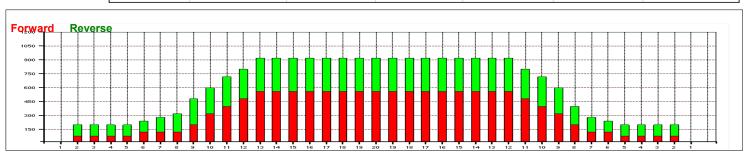

## Letný Tatranský pohár 2010

Oil Per Board: 40 uL Oil Pattern Distance: 39 Feet Volume Oil Total: 22.8 mL Total Boards Crossed: 570 Boards

Forward Oil Total: 13 mL Reverse Oil Total: 9.8 mL 325 Boards 245 Boards