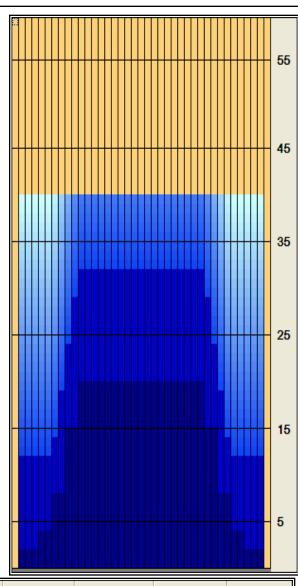

## 2007 Kegel London International

Oil Per Board: 45 mL Oil Pattern Distance: 39 Feet Volume Oil Total: 23.58 mL Total Boards Crossed: 524 Boards

Forward Oil Total: 11.97 mL Reverse Oil Total: 11.61 mL Forward Boards Crossed: 258 Boards Reverse Boards Crossed: 258 Boards

|                                                                                                                                                                                                                                                                                                                                                                                                                                                                                          | Start | Stop | Loads | Speed | Crossed | Start | End  | Feet | T.Oil |
|------------------------------------------------------------------------------------------------------------------------------------------------------------------------------------------------------------------------------------------------------------------------------------------------------------------------------------------------------------------------------------------------------------------------------------------------------------------------------------------|-------|------|-------|-------|---------|-------|------|------|-------|
| 1                                                                                                                                                                                                                                                                                                                                                                                                                                                                                        | 2L    | 2R   | 2     | 14    | 74      | 0.0   | 1.9  | 1.9  | 3,330 |
| 2                                                                                                                                                                                                                                                                                                                                                                                                                                                                                        | 5L    | 5R   | 1     | 14    | 31      | 1.9   | 3.8  | 1.9  | 1395  |
| 3                                                                                                                                                                                                                                                                                                                                                                                                                                                                                        | 7L    | 7R   | 2     | 14    | 54      | 3.8   | 7.7  | 3.9  | 2430  |
| 4                                                                                                                                                                                                                                                                                                                                                                                                                                                                                        | 9L    | 9R   | 3     | 18    | 69      | 7.7   | 15.3 | 7.6  | 3105  |
| 5                                                                                                                                                                                                                                                                                                                                                                                                                                                                                        | 11L   | 11R  | 2     | 18    | 38      | 15.3  | 20.4 | 5.1  | 1710  |
| 6                                                                                                                                                                                                                                                                                                                                                                                                                                                                                        | 2L    | 2R   | 0     | 18    | 0       | 20.4  | 25.0 | 4.6  | 0     |
| 7                                                                                                                                                                                                                                                                                                                                                                                                                                                                                        | 2L    | 2R   | 0     | 22    | 0       | 25.0  | 31.0 | 6.0  | 0     |
| 8                                                                                                                                                                                                                                                                                                                                                                                                                                                                                        | 2L    | 2R   | 0     | 26    | 0       | 31.0  | 35.0 | 4.0  | 0     |
| 9                                                                                                                                                                                                                                                                                                                                                                                                                                                                                        | 2L    | 2R   | 0     | 30    | 0       | 35.0  | 39.0 | 4.0  | 0     |
| I I I II III |       |      |       |       |         |       |      |      |       |

| Forward Oil  |
|--------------|
| Reverse Oil  |
| Combined Oil |
| Buff Area    |

Stop Loads Speed Crossed Start End Feet T.Oil Start 2L 2R 0 30 0 39.0 31.0 -8.0 0 11R 1 22 19 31.0 27.9 -3.1 855 2 11L 10R 2 18 42 27.9 22.8 -5.1 1890 3 10L 9L 9R 2 18 46 22.8 17.7 -5.1 2070 4 8R 1 18 25 17.7 15.2 -2.51125 5 8L 8R 1 25 15.2 13.3 1125 8L 14 -1.9 6 7 7L 7R 1 14 27 13.3 11.4 -1.9 1215 2L 2R 1 14 37 11.4 9.5 -1.9 1665 8 9 2L 2R 1 10 37 9.5 8.1 -1.4 1665 10 2L 2R 0 10 0 8.1 0.0 -8.1 0