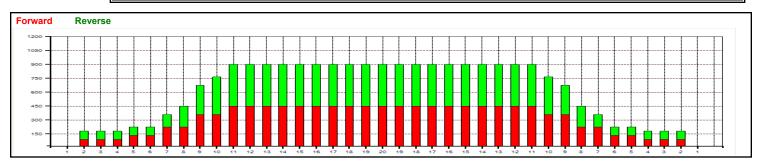

|                                                                                                                                                                                                                                                                                                                                                                                                                                                                                          | Start | Stop | Loads | Speed | Crossed | Start | End  | Feet | T.Oil |
|------------------------------------------------------------------------------------------------------------------------------------------------------------------------------------------------------------------------------------------------------------------------------------------------------------------------------------------------------------------------------------------------------------------------------------------------------------------------------------------|-------|------|-------|-------|---------|-------|------|------|-------|
| 1                                                                                                                                                                                                                                                                                                                                                                                                                                                                                        | 2L    | 2R   | 2     | 14    | 74      | 0.0   | 1.9  | 1.9  | 3,330 |
| 2                                                                                                                                                                                                                                                                                                                                                                                                                                                                                        | 5L    | 5R   | 1     | 14    | 31      | 1.9   | 3.8  | 1.9  | 1395  |
| 3                                                                                                                                                                                                                                                                                                                                                                                                                                                                                        | 7L    | 7R   | 2     | 14    | 54      | 3.8   | 7.7  | 3.9  | 2430  |
| 4                                                                                                                                                                                                                                                                                                                                                                                                                                                                                        | 9L    | 9R   | 3     | 18    | 69      | 7.7   | 15.3 | 7.6  | 3105  |
| 5                                                                                                                                                                                                                                                                                                                                                                                                                                                                                        | 11L   | 11R  | 2     | 18    | 38      | 15.3  | 20.4 | 5.1  | 1710  |
| 6                                                                                                                                                                                                                                                                                                                                                                                                                                                                                        | 2L    | 2R   | 0     | 18    | 0       | 20.4  | 25.0 | 4.6  | 0     |
| 7                                                                                                                                                                                                                                                                                                                                                                                                                                                                                        | 2L    | 2R   | 0     | 22    | 0       | 25.0  | 31.0 | 6.0  | 0     |
| 8                                                                                                                                                                                                                                                                                                                                                                                                                                                                                        | 2L    | 2R   | 0     | 26    | 0       | 31.0  | 35.0 | 4.0  | 0     |
| 9                                                                                                                                                                                                                                                                                                                                                                                                                                                                                        | 2L    | 2R   | 0     | 30    | 0       | 35.0  | 39.0 | 4.0  | 0     |
| I I I II III |       |      |       |       |         |       |      |      |       |

| Forward Oil  |
|--------------|
| Reverse Oil  |
| Combined Oil |
| Buff Area    |

Stop Loads Speed Crossed Start End Feet T.Oil Start 2L 2R 0 30 0 39.0 31.0 -8.0 0 11R 1 22 19 31.0 27.9 -3.1 855 2 11L 10R 2 18 42 27.9 22.8 -5.1 1890 3 10L 9L 9R 2 18 46 22.8 17.7 -5.1 2070 4 8R 1 18 25 17.7 15.2 -2.51125 5 8L 8R 1 25 15.2 13.3 1125 8L 14 -1.9 6 7 7L 7R 1 14 27 13.3 11.4 -1.9 1215 2L 2R 1 14 37 11.4 9.5 -1.9 1665 8 9 2L 2R 1 10 37 9.5 8.1 -1.4 1665 10 2L 2R 0 10 0 8.1 0.0 -8.1 0