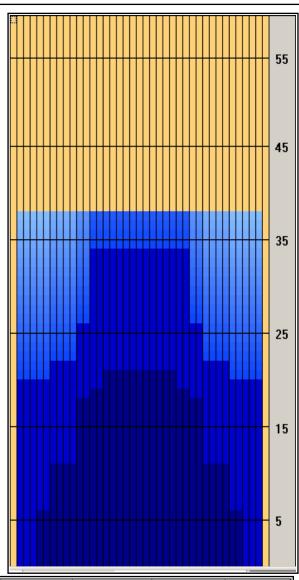

## MilKy Way

**Conditioner: Type In or Select One** 

ne Kegel

196 Boards

Oil Per Board: 50 uL Oil Pattern Distance: 38 Feet Volume Oil Total: 22.55 mL Total Boards Crossed: 451 Boards

Forward Oil Total: 12.75 mL Reverse Oil Total:
Forward Boards Crossed: 255 Boards Reverse Boards Crossed:

| Forward Oil  |  |  |  |  |
|--------------|--|--|--|--|
| Reverse Oil  |  |  |  |  |
| Combined Oil |  |  |  |  |
| Buff Area    |  |  |  |  |
|              |  |  |  |  |

Start Stop Loads Speed Crossed Start End Feet T.Oil 2L 2R 0 30 0 38.0 33.0 -5.0 13L 13R 2 14 30 33.0 29.1 -3.9 2 1500 3 3 |13L 13R 10 45 29.1 24.9 -4.2 2250 3 4 11L 11R 10 57 24.9 20.7 -4.2 2850 7L 7R 1 10 27 20.7 19.3 -1.4 1350 5 6 2L 2R 1 10 37 19.3 17.9 -1.4 1850 7 2L 2R 0 10 0 17.9 0.0 -17.9 0