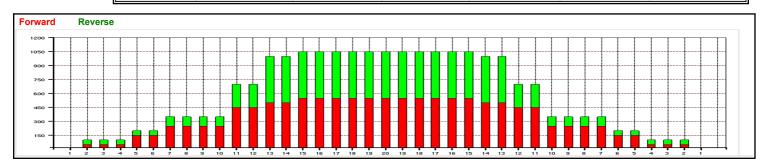

## MilKy Way

**Conditioner: Type In or Select One** 

ne Kegel

196 Boards

Oil Per Board: 50 uL Oil Pattern Distance: 38 Feet Volume Oil Total: 22.55 mL Total Boards Crossed: 451 Boards

Forward Oil Total: 12.75 mL Reverse Oil Total:
Forward Boards Crossed: 255 Boards Reverse Boards Crossed:

| Forward Oil  |  |  |  |  |
|--------------|--|--|--|--|
| Reverse Oil  |  |  |  |  |
| Combined Oil |  |  |  |  |
| Buff Area    |  |  |  |  |
|              |  |  |  |  |

Start Stop Loads Speed Crossed Start End Feet T.Oil 2L 2R 0 30 0 38.0 33.0 -5.0 13L 13R 2 14 30 33.0 29.1 -3.9 2 1500 3 3 |13L 13R 10 45 29.1 24.9 -4.2 2250 3 4 11L 11R 10 57 24.9 20.7 -4.2 2850 7L 7R 1 10 27 20.7 19.3 -1.4 1350 5 6 2L 2R 1 10 37 19.3 17.9 -1.4 1850 7 2L 2R 0 10 0 17.9 0.0 -17.9 0

Arrow Zone Ratios

| Item       | 2-5L:16L-20 | 6-10L:16:-20 | 11-15L:16L-20 | 16L-20:20-16R | 16L-20:20-16R | 20-16R:15-11R | 20-16R:10-6R | 20-16R:5-2R |
|------------|-------------|--------------|---------------|---------------|---------------|---------------|--------------|-------------|
| ul Arrow   | 125         | 320          | 890           | 1050          | 1050          | 890           | 320          | 125         |
| Zone Ratio | 8.4         | 3.28         | 1.18          | 1             | 1             | 1.18          | 3.28         | 8.4         |