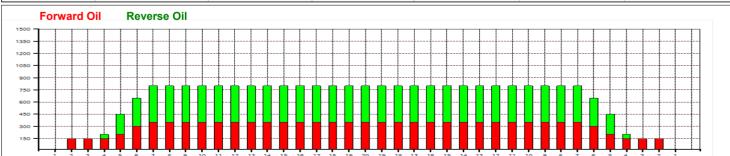

## **Sport Radium 1837**

Oil Pattern Distance: 37 Feet 37 Feet Oil Per Board: 50 uL **Reverse Brush Drop:** 11.35 mL 13.45 mL 24.8 mL **Forward Oil Total: Reverse Oil Total:** Volume Oil Total: Forward Boards Crossed: 227 Boards **Reverse Boards Crossed:** 269 Boards **Total Boards Crossed:** 496 Boards