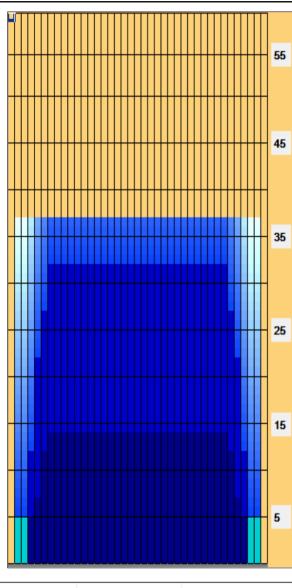

## **Sport Radium 1837**

Oil Pattern Distance: 37 Feet 37 Feet Oil Per Board: 50 uL **Reverse Brush Drop:** 11.35 mL 13.45 mL 24.8 mL **Forward Oil Total: Reverse Oil Total:** Volume Oil Total: Forward Boards Crossed: 227 Boards **Reverse Boards Crossed:** 269 Boards **Total Boards Crossed:** 496 Boards