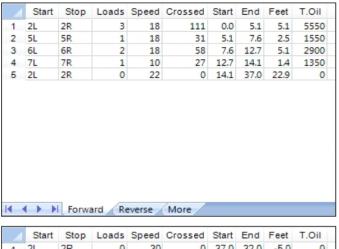

| H · | Forward Reverse More         |      |       |       |         |       |      |       |       |  |  |  |  |  |
|-----|------------------------------|------|-------|-------|---------|-------|------|-------|-------|--|--|--|--|--|
| A   | Start                        | Stop | Loads | Speed | Crossed | Start | End  | Feet  | T.Oil |  |  |  |  |  |
| 1   | 2L                           | 2R   | 0     | 30    | 0       | 37.0  | 32.0 | -5.0  | 0     |  |  |  |  |  |
| 2   | 7L                           | 7R   | 2     | 18    | 54      | 32.0  | 26.9 | -5.1  | 2700  |  |  |  |  |  |
| 3   | 6L                           | 6R   | 2     | 18    | 58      | 26.9  | 21.8 | -5.1  | 2900  |  |  |  |  |  |
| 4   | 5L                           | 5R   | 4     | 18    | 124     | 21.8  | 11.6 | -10.2 | 6200  |  |  |  |  |  |
| 5   | 4L                           | 4R   | 1     | 18    | 33      | 11.6  | 9.1  | -2.5  | 1650  |  |  |  |  |  |
| 6   | 2L                           | 2R   | 0     | 14    | 0       | 9.1   | 0.0  | -9.1  | 0     |  |  |  |  |  |
|     |                              |      |       |       |         |       |      |       |       |  |  |  |  |  |
|     |                              |      |       |       |         |       |      |       |       |  |  |  |  |  |
|     |                              |      |       |       |         |       |      |       |       |  |  |  |  |  |
|     |                              |      |       |       |         |       |      |       |       |  |  |  |  |  |
|     |                              |      |       |       |         |       |      |       |       |  |  |  |  |  |
|     |                              |      |       |       |         |       |      |       |       |  |  |  |  |  |
|     |                              |      |       |       |         |       |      |       |       |  |  |  |  |  |
| 14  | ← → →   Forward Reverse More |      |       |       |         |       |      |       |       |  |  |  |  |  |