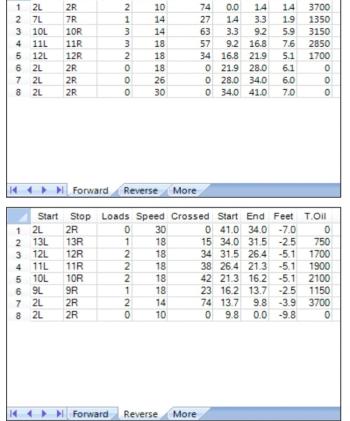

## 2007 Weber Cup - Day 3

Oil Pattern Distance: 41 Feet 41 Feet Oil Per Board: **Reverse Brush Drop:** 50 uL 24.05 mL **Forward Oil Total:** 12.75 mL **Reverse Oil Total:** 11.3 mL Volume Oil Total: Forward Boards Crossed: 255 Boards Reverse Boards Crossed: 226 Boards 481 Boards **Total Boards Crossed:** 

Start Stop Loads Speed Crossed Start End

Conditioner: Type In or Select One TransferType: Type In or Select One

Forward

Reverse

Combined

Buff

| Item                    | 3L-7L:18L-18R        | 8L-12L:18L-18R                   | 13L-17L:18L-18R     | 18L-18R:17R-13R      | 18L-18R:12R-8R      | 18L-18R:7R-3R        |  |
|-------------------------|----------------------|----------------------------------|---------------------|----------------------|---------------------|----------------------|--|
| Description             | Outside Track:Middle | Middle Track:Middle              | Inside Track:Middle | MIddle: Inside Track | Middle:Middle Track | Middle:Outside Track |  |
| Track Zone Ratio        | 5                    | 1.81                             | 1                   | 1                    | 1.81                | 5                    |  |
| Forward Oil Reverse Oil |                      |                                  |                     |                      |                     |                      |  |
| 1350                    |                      |                                  |                     |                      |                     |                      |  |
| 1050                    |                      | <del> <u> -</u>-          </del> | ╈╈╈╈                | <del> </del>         |                     | <del> </del>         |  |